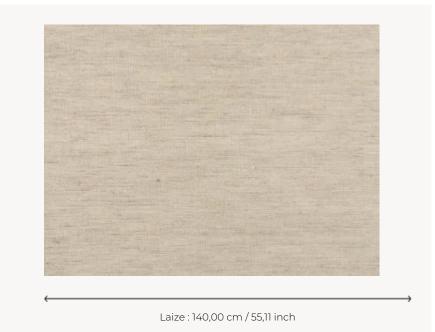

## **FP504001 STONE**

The delicacy of linen and its natural, authentic shades are featured in this extra-wide wall covering. Here, we find all the highlights that are characteristic of this pure, wild material. This wall covering coordinates with the MISSISSIPPI design from the same collection (FP503).

## FP504001 - Sable

## Pierre Frey

воок

| ТҮРЕ             | Wide width printed wallpapers -<br>Paperbacked fabrics |
|------------------|--------------------------------------------------------|
| SALES UNIT       | Available per meter/yard                               |
| BACKING          | PAPER                                                  |
| COMPOSITION      | 100 % Linen                                            |
| WIDTH            | 140 cm / 55,11 inch                                    |
| REPEAT           | Free match                                             |
| WEIGHT           | 230 gr / m²                                            |
| CARE             | R 🗠                                                    |
| TRIMMING         | Trimmed                                                |
| HANGING/REMOVING | Paste the wall<br>Strippable                           |
| CERTIFICATIONS   | EUROCLASS C-s1,d1<br>ASTM E84 Class A                  |
| NOTES            | Flame retardant backing                                |
| INFORMATION      | Inherent irregularities from the natural fiber         |
|                  |                                                        |