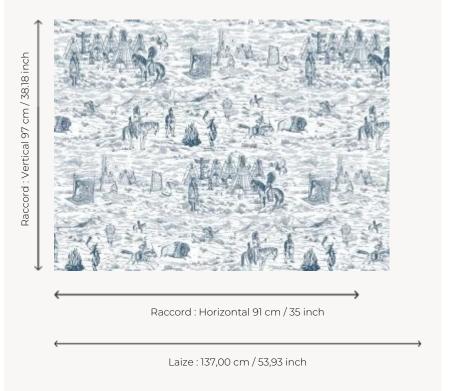

## Pierre Frey

| TYPE                                       | Wide width printed wallpapers                                                |
|--------------------------------------------|------------------------------------------------------------------------------|
| ARTIST                                     | Stefany Bellamy                                                              |
| SALES UNIT                                 | Available per meter/yard                                                     |
| BACKING                                    | NON WOVEN                                                                    |
| COMPOSITION                                | 100 % Non-woven                                                              |
| WIDTH                                      | 137 cm / 53,93 inch                                                          |
| REPEAT                                     | H: 91 cm - 35,00 inch<br>V: 97 cm - 38,18 inch<br>Half drop repeat           |
| WEIGHT                                     | 150 gr / m²                                                                  |
|                                            |                                                                              |
| CARE                                       | <b>~</b> ¾ <u>~</u>                                                          |
| CARE                                       | Pretrimmed                                                                   |
|                                            |                                                                              |
| TRIMMING                                   | Pretrimmed  Paste the wall                                                   |
| TRIMMING  HANGING/REMOVING                 | Pretrimmed  Paste the wall  Wet removable  EUROCLASS B-s1,d0                 |
| TRIMMING  HANGING/REMOVING  CERTIFICATIONS | Pretrimmed  Paste the wall Wet removable  EUROCLASS B-s1,d0 ASTM E84 Class A |