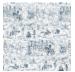

## FP505001 LAKOTA

In the beginning, "lakota" meant "friendship". This hand-painted illustration of the daily life and traditions of Native American tribes pays tribute to peoples who were close to nature and sensitive to the different elements. The monochrome coloring adds modernity. Printed on extra-wide non-woven paper with a blotter effect that recalls a sketchbook.

## 2 Colors

FP505001 Denim

FP505002 Jais