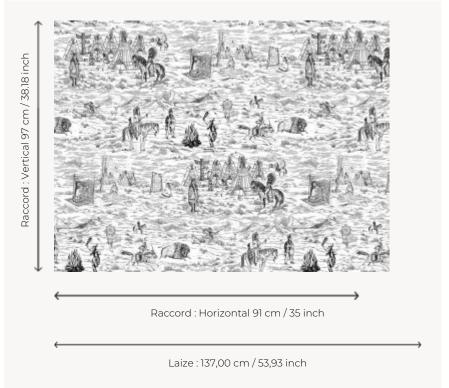

## Pierre Frey

| TYPE                                       | Wide width printed wallpapers                                                |
|--------------------------------------------|------------------------------------------------------------------------------|
| ARTIST                                     | Stefany Bellamy                                                              |
| SALES UNIT                                 | Available per meter/yard                                                     |
| BACKING                                    | NON WOVEN                                                                    |
| COMPOSITION                                | 100 % Non-woven                                                              |
| WIDTH                                      | 137 cm / 53,93 inch                                                          |
| REPEAT                                     | H: 91 cm - 35,00 inch<br>V: 97 cm - 38,18 inch<br>Half drop repeat           |
| WEIGHT                                     | 150 gr / m²                                                                  |
|                                            |                                                                              |
| CARE                                       | <u>~~ ¾</u> ~                                                                |
| CARE                                       | Pretrimmed                                                                   |
| -                                          |                                                                              |
| TRIMMING                                   | Pretrimmed  Paste the wall                                                   |
| TRIMMING  HANGING/REMOVING                 | Pretrimmed  Paste the wall  Wet removable  EUROCLASS B-s1,d0                 |
| TRIMMING  HANGING/REMOVING  CERTIFICATIONS | Pretrimmed  Paste the wall Wet removable  EUROCLASS B-s1,d0 ASTM E84 Class A |