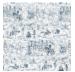

## FP505002 LAKOTA

In the beginning, "lakota" meant "friendship". This hand-painted illustration of the daily life and traditions of Native American tribes pays tribute to peoples who were close to nature and sensitive to the different elements. The monochrome coloring adds modernity. Printed on extra-wide non-woven paper with a blotter effect that recalls a sketchbook.

## 2 Colors

FP505001 Denim

FP505002 Jais