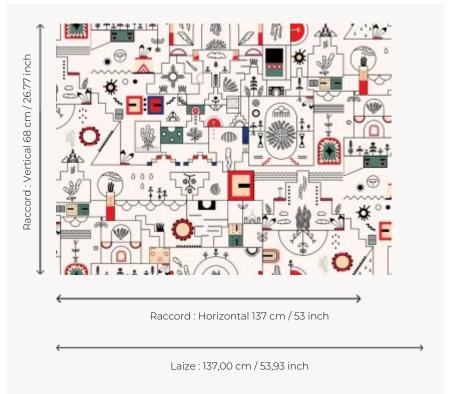

## FP506001 ACHAK

Takutsinakawé is the spirit, or achak, depicted in this drawing. Illustrated in a graphic and stylized way, it shows the sacred elements of flowering, such as sun and rain, as well as the symbols of rebirth and abundance. This design is the result of a collaboration of La Maison Pierre Frey with students from the National School of Decorative Arts in Paris. Printed on extra-wide non-woven.

## Pierre Frey

| TYPE                                     | Wide width printed wallpapers                                                |
|------------------------------------------|------------------------------------------------------------------------------|
| ARTIST                                   | Tiphaine Buhot Launay & Selim<br>Hassan                                      |
| SALES UNIT                               | Available per meter/yard                                                     |
| BACKING                                  | NON WOVEN                                                                    |
| COMPOSITION                              | 100 % Non-woven                                                              |
| WIDTH                                    | 137 cm / 53,93 inch                                                          |
| REPEAT                                   | H: 137 cm - 53,00 inch<br>V: 68 cm - 26,77 inch<br>Straight repeat           |
| 14/5/01/17                               | 180 gr / m²                                                                  |
| WEIGHT                                   | .50 g. 7                                                                     |
| CARE                                     | <b>~</b> ₩                                                                   |
|                                          |                                                                              |
| CARE                                     | <u>~~</u> ₩                                                                  |
| CARE                                     | Pretrimmed  Paste the wall                                                   |
| TRIMMING HANGING/REMOVING                | Pretrimmed  Paste the wall Wet removable  EUROCLASS B-s1,d0                  |
| TRIMMING HANGING/REMOVING CERTIFICATIONS | Pretrimmed  Paste the wall Wet removable  EUROCLASS B-s1,d0 ASTM E84 Class A |