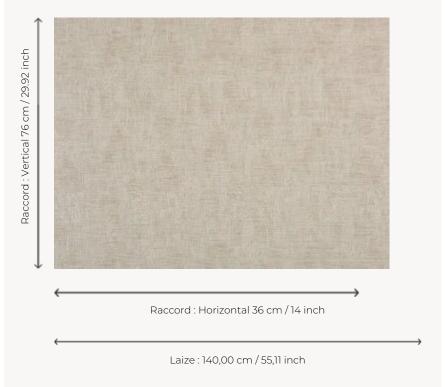

## Pierre Frey

| TYPE             | Paperbacked fabrics                                             |
|------------------|-----------------------------------------------------------------|
| SALES UNIT       | Available per meter/yard                                        |
| BACKING          | NON WOVEN                                                       |
| COMPOSITION      | 84 % Polyester - 16 % Cotton                                    |
| WIDTH            | 140 cm / 55,11 inch                                             |
| REPEAT           | H: 36 cm - 14,00 inch<br>V: 76 cm - 29,92 inch<br>No side match |
| WEIGHT           | 485 gr / m²                                                     |
| CARE             | <i>R</i> <u>**</u>                                              |
| TRIMMING         | Trimmed                                                         |
| HANGING/REMOVING | Paste the wall<br>Strippable                                    |
| INFORMATION      | Panel effect                                                    |
| воок             | F9979PPFREY14                                                   |