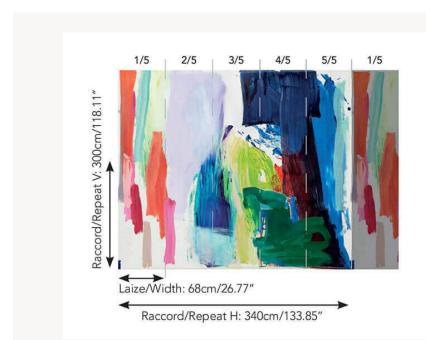

## FP516001 - Multicolore

| Pierre | Frey |
|--------|------|
|--------|------|

| ТҮРЕ             | Small width printed wallpapers -<br>Vinyls - Panoramic wallpapers                                                         |
|------------------|---------------------------------------------------------------------------------------------------------------------------|
| SALES UNIT       | Full panoramic 300 cm x 340 cm ( 5<br>lengths 68 cm x 340 cm) - 118,11 in x<br>133,85 in( 5 lengths 26,77 in x 133,85 in) |
| BACKING          | PAPER                                                                                                                     |
| COMPOSITION      | 100 % Vinyl                                                                                                               |
| WIDTH            | 68 cm / 26,77 inch                                                                                                        |
| REPEAT           | H: 340 cm - 133,00 inch<br>V: 300 cm - 118,11 inch<br>Straight repeat                                                     |
| WEIGHT           | 289 gr / m²                                                                                                               |
| CARE             | ~ <sup>()</sup>                                                                                                           |
| TRIMMING         | Trimmed                                                                                                                   |
| HANGING/REMOVING | Paste the paper<br>Dry strippable                                                                                         |
| CERTIFICATIONS   | EUROCLASS B-s2,d0<br>ASTM E84 Class A                                                                                     |
| NOTES            | Flame retardant backing<br>Sold as a complete artwork                                                                     |
| INFORMATION      |                                                                                                                           |