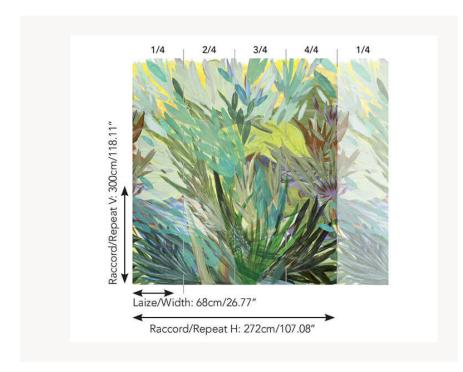

## Pierre Frey

| TYPE                       | Small width printed wallpapers -<br>Vinyls - Panoramic wallpapers                                                   |
|----------------------------|---------------------------------------------------------------------------------------------------------------------|
| SALES UNIT                 | Full panoramic 300 cm x 340 cm ( 4 lengths 68 cm x 340 cm) - 118,11 in x 133,85 in( 4 lengths 26,77 in x 133,85 in) |
| BACKING                    | PAPER                                                                                                               |
| COMPOSITION                | 100 % Vinyl                                                                                                         |
| WIDTH                      | 68 cm / 26,77 inch                                                                                                  |
| REPEAT                     | H: 272 cm - 107,00 inch<br>V: 300 cm - 118,11 inch<br>Straight repeat                                               |
| WEIGHT                     | 289 gr / m²                                                                                                         |
|                            |                                                                                                                     |
| CARE                       | <b>≈</b> ○                                                                                                          |
| CARE                       | <b>≈ ○</b> Trimmed                                                                                                  |
|                            |                                                                                                                     |
| TRIMMING                   | Trimmed  Paste the paper                                                                                            |
| TRIMMING  HANGING/REMOVING | Trimmed  Paste the paper Dry strippable  EUROCLASS B-s2,d0                                                          |