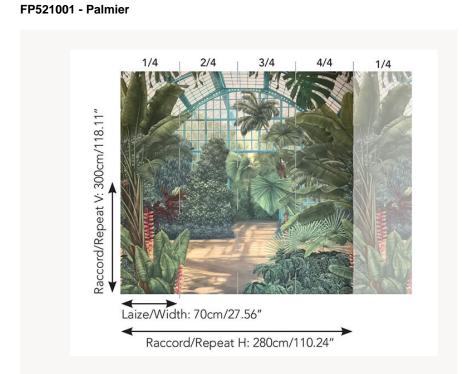

## FP521001 LA SERRE

Tropical plants, banana trees and birds of paradise thrive in this greenhouse that was hand-painted by Cédric Peltier. A relaxing vegetal harmony evoking far-away places with surprising realism. Printed on a matte, non-woven material.

## Pierre Frey

| ТҮРЕ             | Small width printed wallpapers -<br>Panoramic wallpapers                                                                  |
|------------------|---------------------------------------------------------------------------------------------------------------------------|
| ARTIST           | Cédric Peltier                                                                                                            |
| SALES UNIT       | Full panoramic 300 cm x 280 cm ( 4<br>lengths 70 cm x 280 cm) - 118,11 in x<br>110,23 in( 4 lengths 27,55 in x 110,23 in) |
| BACKING          | NON WOVEN                                                                                                                 |
| COMPOSITION      | -                                                                                                                         |
| WIDTH            | 70 cm / 27,55 inch                                                                                                        |
| REPEAT           | H: 280 cm - 110,00 inch<br>V: 300 cm - 118,11 inch<br>Straight repeat                                                     |
| WEIGHT           | 152 gr / m²                                                                                                               |
| CARE             | ≈ Ŭ                                                                                                                       |
| TRIMMING         | Trimmed                                                                                                                   |
| HANGING/REMOVING | Paste the wall<br>Strippable                                                                                              |
| CERTIFICATIONS   | EUROCLASS B-s1,d0<br>ASTM E84 Class A                                                                                     |
| NOTES            | Flame retardant backing<br>Sold as a complete artwork                                                                     |
| INFORMATION      | 1 roll = 4 panels                                                                                                         |

1 Colors

Palmier