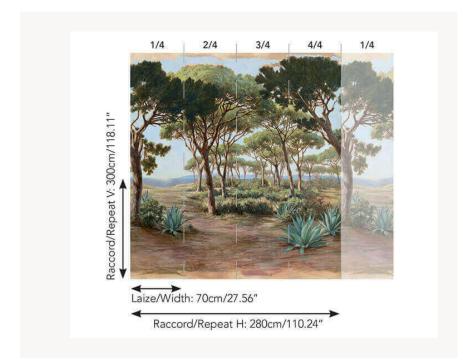

## FP522001 L'ESTEREL

L'ESTEREL is an idyllic, hand-painted landscape from the south of France, where sunrise brings out the lights and shadows of stone pines, agave plants and the Mediterranean Sea. The technique of brush painting reveals the character and depth of this panorama. Printed on a matte, non-woven material recalling the artist's canvas.

## Pierre Frey

| TYPE                      | Small width printed wallpapers -<br>Panoramic wallpapers                                                            |
|---------------------------|---------------------------------------------------------------------------------------------------------------------|
| SALES UNIT                | Full panoramic 300 cm x 280 cm ( 4 lengths 70 cm x 280 cm) - 118,11 in x 110,23 in( 4 lengths 27,55 in x 110,23 in) |
| BACKING                   | NON WOVEN                                                                                                           |
| COMPOSITION               | -                                                                                                                   |
| WIDTH                     | 70 cm / 27,55 inch                                                                                                  |
| REPEAT                    | H: 280 cm - 110,00 inch<br>V: 300 cm - 118,11 inch<br>Straight repeat                                               |
| WEIGHT                    | 135 gr / m²                                                                                                         |
|                           | AL.                                                                                                                 |
| CARE                      | <b>≈</b> ○                                                                                                          |
| TRIMMING                  | <b>★</b> Trimmed                                                                                                    |
|                           |                                                                                                                     |
| TRIMMING                  | Trimmed  Paste the wall                                                                                             |
| TRIMMING HANGING/REMOVING | Trimmed  Paste the wall Strippable  EUROCLASS C-s1,d0                                                               |