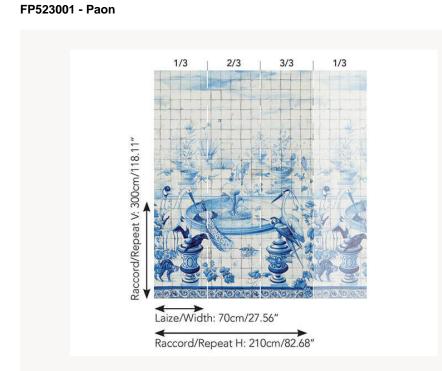

## Pierre Frey

| ТҮРЕ             | Small width printed wallpapers -<br>Panoramic wallpapers                                                                |
|------------------|-------------------------------------------------------------------------------------------------------------------------|
| SALES UNIT       | Full panoramic 300 cm x 210 cm ( 3<br>lengths 70 cm x 210 cm) - 118,11 in x<br>82,67 in( 3 lengths 27,55 in x 82,67 in) |
| BACKING          | NON WOVEN                                                                                                               |
| COMPOSITION      |                                                                                                                         |
| WIDTH            | 70 cm / 27,55 inch                                                                                                      |
| REPEAT           | H: 210 cm - 82,00 inch<br>V: 300 cm - 118,11 inch<br>Straight repeat                                                    |
| WEIGHT           | 185 gr / m²                                                                                                             |
| CARE             | ≈ Ŭ                                                                                                                     |
| TRIMMING         | Trimmed                                                                                                                 |
| HANGING/REMOVING | Paste the wall<br>Strippable                                                                                            |
|                  | EUROCLASS B-s1,d0<br>ASTM E84 Class A                                                                                   |
| NOTES            | Flame retardant backing<br>Sold as a complete artwork                                                                   |
| INFORMATION      | 1 roll = 3 panels                                                                                                       |