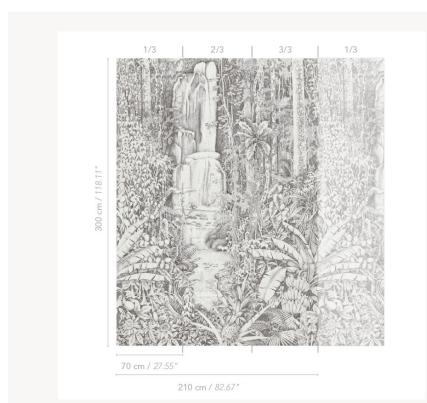

## FP524001 JARDIN D'EDEN

Enter the jungle and observe its many details. Fruits, passion flowers, vines and banana trees surround a waterfall in this garden of eden. This hand-drawn illustration is made in a pointillist monochrome. This delicate, painstaking technique gives the drawing depth and charm. Printed on a matte, non-woven material.

## Pierre Frey

| ТҮРЕ             | Small width printed wallpapers -<br>Panoramic wallpapers                                                                |
|------------------|-------------------------------------------------------------------------------------------------------------------------|
| SALES UNIT       | Full panoramic 300 cm x 210 cm ( 3<br>lengths 70 cm x 210 cm) - 118,11 in x<br>82,67 in( 3 lengths 27,55 in x 82,67 in) |
| BACKING          | NON WOVEN                                                                                                               |
| COMPOSITION      | -                                                                                                                       |
| WIDTH            | 70 cm / 27,55 inch                                                                                                      |
| REPEAT           | H: 210 cm - 82,00 inch<br>V: 300 cm - 118,11 inch<br>Straight repeat                                                    |
| WEIGHT           | 152 gr / m²                                                                                                             |
| CARE             | ≈ <sup>©</sup>                                                                                                          |
|                  | Trimmed                                                                                                                 |
| HANGING/REMOVING | Paste the wall<br>Strippable                                                                                            |
| CERTIFICATIONS   | EUROCLASS B-s1,d0<br>ASTM E84 Class A                                                                                   |
| NOTES            | Flame retardant backing<br>Sold as a complete artwork                                                                   |
| INFORMATION      | 1 roll = 3 panels                                                                                                       |