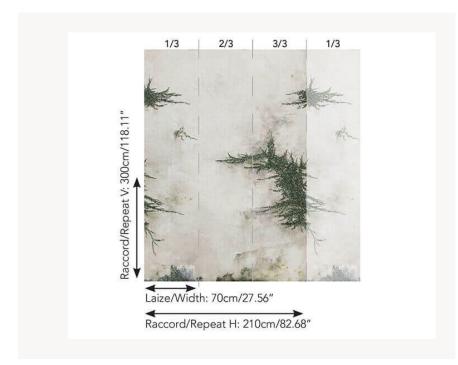

## Pierre Frey

INFORMATION

| TYPE             | Small width printed wallpapers -<br>Panoramic wallpapers                                                            |
|------------------|---------------------------------------------------------------------------------------------------------------------|
| SALES UNIT       | Full panoramic 300 cm x 280 cm ( 3 lengths 70 cm x 280 cm) - 118,11 in x 110,23 in( 3 lengths 27,55 in x 110,23 in) |
| BACKING          | NON WOVEN                                                                                                           |
| COMPOSITION      | -                                                                                                                   |
| WIDTH            | 70 cm / 27,55 inch                                                                                                  |
| REPEAT           | H: 210 cm - 82,00 inch<br>V: 300 cm - 118,11 inch<br>Straight repeat                                                |
| WEIGHT           | 152 gr / m²                                                                                                         |
| CARE             | <b>≈</b> ♦                                                                                                          |
| TRIMMING         | Trimmed                                                                                                             |
| HANGING/REMOVING | Paste the wall<br>Strippable                                                                                        |
| CERTIFICATIONS   | EUROCLASS B-s1,d0<br>ASTM E84 Class A                                                                               |
| NOTES            | Flame retardant backing<br>Sold as a complete artwork                                                               |
|                  |                                                                                                                     |

1 roll = 3 panels