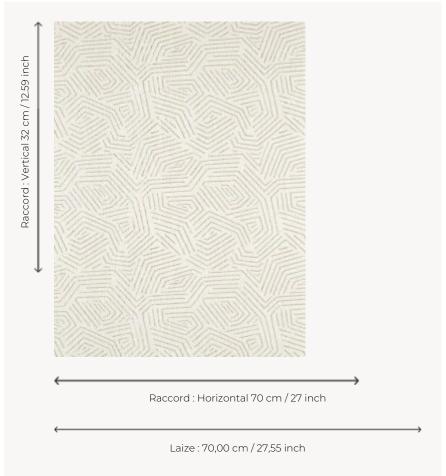

## Pierre Frey

| TYPE             | Small width printed wallpapers -<br>Vinyls                        |
|------------------|-------------------------------------------------------------------|
| SALES UNIT       | Available per roll of 10,05 mts                                   |
| BACKING          | NON WOVEN                                                         |
| COMPOSITION      | 100 % Vinyl                                                       |
| WIDTH            | 70 cm / 27,55 inch                                                |
| REPEAT           | H: 70 cm - 27,00 inch<br>V: 32 cm - 12,59 inch<br>Straight repeat |
| WEIGHT           | 520 gr / m²                                                       |
| CARE             | <b>*</b>                                                          |
| TRIMMING         | Trimmed                                                           |
| HANGING/REMOVING |                                                                   |
| HANGING/REMOVING | Paste the wall<br>Wet removable                                   |
| CERTIFICATIONS   |                                                                   |