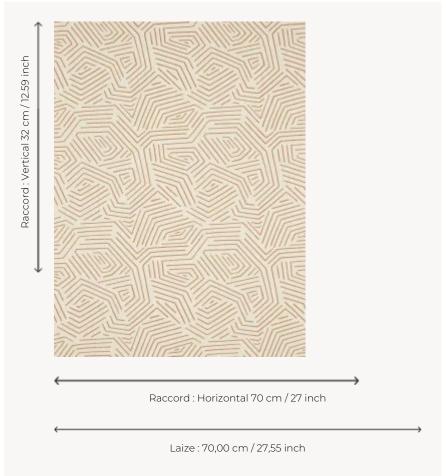

## Pierre Frey

| TYPE             | Small width printed wallpapers -<br>Vinyls                        |
|------------------|-------------------------------------------------------------------|
| SALES UNIT       | Available per roll of 10,05 mts                                   |
| BACKING          | NON WOVEN                                                         |
| COMPOSITION      | 100 % Vinyl                                                       |
| WIDTH            | 70 cm / 27,55 inch                                                |
| REPEAT           | H: 70 cm - 27,00 inch<br>V: 32 cm - 12,59 inch<br>Straight repeat |
| WEIGHT           | 520 gr / m²                                                       |
| CARE             | <b>≈</b> ○                                                        |
| TRIMMING         | Trimmed                                                           |
| HANGING/REMOVING | Paste the wall                                                    |
|                  | Wet removable                                                     |
| CERTIFICATIONS   | Wet removable  ASTM E84 Class A  EUROCLASS C-s2,d0                |