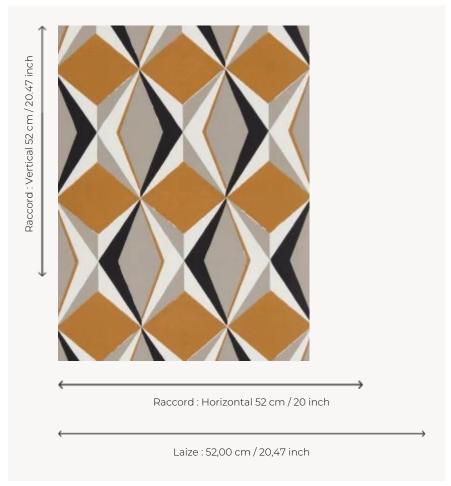

## Pierre Frey

| TYPE        | Small width printed wallpapers                                    |
|-------------|-------------------------------------------------------------------|
| SALES UNIT  | Available per roll of 10,05 mts                                   |
| BACKING     | NON WOVEN                                                         |
| COMPOSITION | 100 % Non-woven                                                   |
| WIDTH       | 52 cm / 20,47 inch                                                |
| REPEAT      | H: 52 cm - 20,00 inch<br>V: 52 cm - 20,47 inch<br>Straight repeat |
| WEIGHT      | 150 gr / m²                                                       |
|             |                                                                   |
| CARE        | <b>~</b> ≝                                                        |
| TRIMMING    | Trimmed                                                           |
|             | Trimmed  Paste the wall Strippable                                |
| TRIMMING    | Paste the wall                                                    |