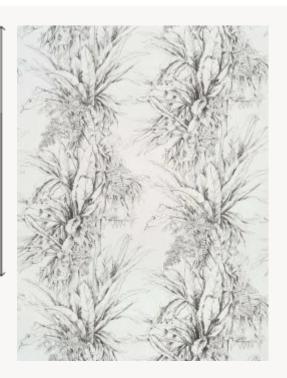

## FP549001 JALAPAO

A spectacular colored pattern of lianas, trees that are characteristic of South African forests, in an artistic, sketch-inspired finish. Printed in wide width on non-woven mat, it draws its inspiration from the artist's sketchbook. Also available in color under reference FP548 and in fabric under the reference F3369.