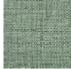

## FP551001 NATTE

Inspired by a hand-crafted mat, the tone-on-tone NATTE wallpaper reproduces the irregular, lively weave of this type of textile. With a play of light and shadow, the colors of this natural line reveal the rhythmic structure of this tone-on-tone wallpaper. The wallpaper is printed with rollers on embossed vinyl with a braided artisanal look and has a matte or iridescent finish.

## FP551001 - Nacre