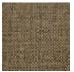

## FP551001 NATTE

Inspired by a hand-crafted mat, the tone-on-tone NATTE wallpaper reproduces the irregular, lively weave of this type of textile. With a play of light and shadow, the colors of this natural line reveal the rhythmic structure of this tone-on-tone wallpaper. The wallpaper is printed with rollers on embossed vinyl with a braided artisanal look and has a matte or iridescent finish.

## FP551001 - Nacre