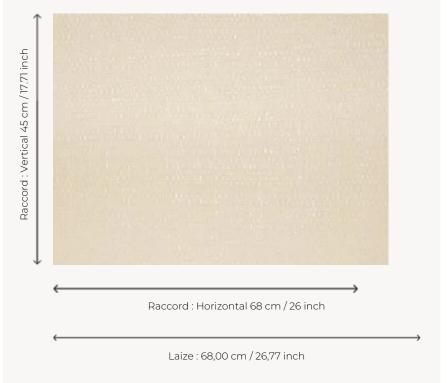

## Pierre Frey

| ТҮРЕ                       | Small width printed wallpapers -<br>Vinyls - Plains & semi plains |
|----------------------------|-------------------------------------------------------------------|
| SALES UNIT                 | Available per roll of 10,05 mts                                   |
| BACKING                    | NON WOVEN                                                         |
| COMPOSITION                | 100 % Vinyl                                                       |
| WIDTH                      | 68 cm / 26,77 inch                                                |
| REPEAT                     | H: 68 cm - 26,00 inch<br>V: 45 cm - 17,71 inch<br>Free match      |
| WEIGHT                     | 460 gr / m²                                                       |
| CARE                       | <b>≈</b> ♦                                                        |
| CARE                       | ≈ <b>*</b>                                                        |
| TRIMMING                   | Trimmed                                                           |
|                            |                                                                   |
| TRIMMING                   | Trimmed  Paste the wall                                           |
| TRIMMING  HANGING/REMOVING | Trimmed  Paste the wall Strippable  EUROCLASS B-s2,d0             |