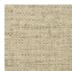

## FP551001 NATTE

Inspired by a hand-crafted mat, the tone-on-tone NATTE wallpaper reproduces the irregular, lively weave of this type of textile. With a play of light and shadow, the colors of this natural line reveal the rhythmic structure of this tone-on-tone wallpaper. The wallpaper is printed with rollers on embossed vinyl with a braided artisanal look and has a matte or iridescent finish.

## FP551001 - Nacre