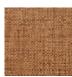

|
| CARE                       | <b>≈</b> ♦                                                        |
| CARE                       | <i>≫ ™</i>                                                        |
| TRIMMING                   | Trimmed                                                           |
|                            |                                                                   |
| TRIMMING                   | Trimmed  Paste the wall                                           |
| TRIMMING  HANGING/REMOVING | Trimmed  Paste the wall Strippable  EUROCLASS B-s2,d0             |

## 13 Colors



FP551001 Nacre



FP551002 Ficelle



FP551003 Rotin



FP551004 Jonc de mer



FP551005 Chanvre



FP551007 Paille



FP551008 Galet



FP551009 F Cocotier Bo



FP551011 Bois de rose



FP551012 Osier



FP551013 Ardoise



FP551014 Aqua



FP551015 Denim