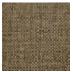

## **FP551002 NATTE**

Inspired by a hand-crafted mat, the tone-on-tone NATTE wallpaper reproduces the irregular, lively weave of this type of textile. With a play of light and shadow, the colors of this natural line reveal the rhythmic structure of this tone-on-tone wallpaper. The wallpaper is printed with rollers on embossed vinyl with a braided artisanal look and has a matte or iridescent finish.

## FP551002 - Ficelle