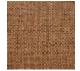

|
| CARE                       | <b>≈</b> ♦                                                        |
| CARE                       | <i>≫ ™</i>                                                        |
| TRIMMING                   | Trimmed                                                           |
|                            |                                                                   |
| TRIMMING                   | Trimmed  Paste the wall                                           |
| TRIMMING  HANGING/REMOVING | Trimmed  Paste the wall Strippable  EUROCLASS B-s2,d0             |

## 13 Colors



FP551001 Nacre



FP551002 Ficelle



FP551003 Rotin



FP551004 Jonc de mer



FP551005 Chanvre



FP551007 Paille



FP551008 Galet



FP551009 F Cocotier Bo



FP551011 Bois de rose



FP551012 Osier



FP551013 Ardoise



FP551014 Aqua



FP551015 Denim