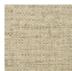

## **FP551002 NATTE**

Inspired by a hand-crafted mat, the tone-on-tone NATTE wallpaper reproduces the irregular, lively weave of this type of textile. With a play of light and shadow, the colors of this natural line reveal the rhythmic structure of this tone-on-tone wallpaper. The wallpaper is printed with rollers on embossed vinyl with a braided artisanal look and has a matte or iridescent finish.

## FP551002 - Ficelle