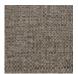

## **FP551002 NATTE**

Inspired by a hand-crafted mat, the tone-on-tone NATTE wallpaper reproduces the irregular, lively weave of this type of textile. With a play of light and shadow, the colors of this natural line reveal the rhythmic structure of this tone-on-tone wallpaper. The wallpaper is printed with rollers on embossed vinyl with a braided artisanal look and has a matte or iridescent finish.

## 13 Colors

FP551001 Nacre

FP551002 Ficelle

FP551003 Rotin

FP551004 Jonc de mer

FP551005 Chanvre

FP551007 Paille

FP551008 Galet