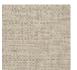

## **FP551002 NATTE**

Inspired by a hand-crafted mat, the tone-on-tone NATTE wallpaper reproduces the irregular, lively weave of this type of textile. With a play of light and shadow, the colors of this natural line reveal the rhythmic structure of this tone-on-tone wallpaper. The wallpaper is printed with rollers on embossed vinyl with a braided artisanal look and has a matte or iridescent finish.

## FP551002 - Ficelle