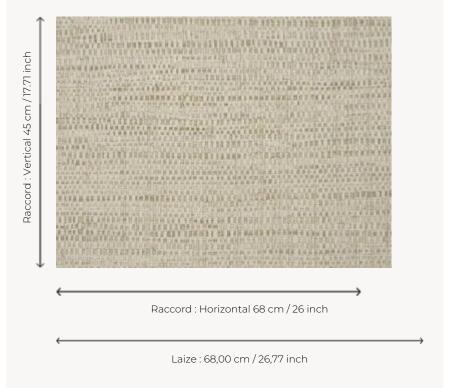

## Pierre Frey

| ТҮРЕ                       | Small width printed wallpapers -<br>Vinyls - Plains & semi plains |
|----------------------------|-------------------------------------------------------------------|
| SALES UNIT                 | Available per roll of 10,05 mts                                   |
| BACKING                    | NON WOVEN                                                         |
| COMPOSITION                | 100 % Vinyl                                                       |
| WIDTH                      | 68 cm / 26,77 inch                                                |
| REPEAT                     | H: 68 cm - 26,00 inch<br>V: 45 cm - 17,71 inch<br>Free match      |
| WEIGHT                     | 460 gr / m²                                                       |
| CARE                       | <b>≈</b> ♦                                                        |
| CARE                       | <i>≫ ™</i>                                                        |
| TRIMMING                   | Trimmed                                                           |
|                            |                                                                   |
| TRIMMING                   | Trimmed  Paste the wall                                           |
| TRIMMING  HANGING/REMOVING | Trimmed  Paste the wall Strippable  EUROCLASS B-s2,d0             |