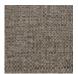

## **FP551003 NATTE**

Inspired by a hand-crafted mat, the tone-on-tone NATTE wallpaper reproduces the irregular, lively weave of this type of textile. With a play of light and shadow, the colors of this natural line reveal the rhythmic structure of this tone-on-tone wallpaper. The wallpaper is printed with rollers on embossed vinyl with a braided artisanal look and has a matte or iridescent finish.

## FP551003 - Rotin