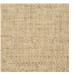

## **FP551003 NATTE**

Inspired by a hand-crafted mat, the tone-on-tone NATTE wallpaper reproduces the irregular, lively weave of this type of textile. With a play of light and shadow, the colors of this natural line reveal the rhythmic structure of this tone-on-tone wallpaper. The wallpaper is printed with rollers on embossed vinyl with a braided artisanal look and has a matte or iridescent finish.

## FP551003 - Rotin