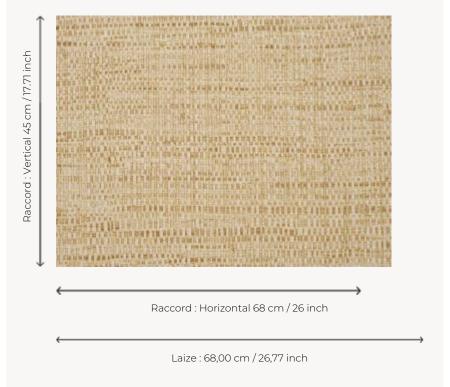

## Pierre Frey

| TYPE                       | Small width printed wallpapers -<br>Vinyls - Plains & semi plains |
|----------------------------|-------------------------------------------------------------------|
| SALES UNIT                 | Available per roll of 10,05 mts                                   |
| BACKING                    | NON WOVEN                                                         |
| COMPOSITION                | 100 % Vinyl                                                       |
| WIDTH                      | 68 cm / 26,77 inch                                                |
| REPEAT                     | H: 68 cm - 26,00 inch<br>V: 45 cm - 17,71 inch<br>Free match      |
| WEIGHT                     | 460 gr / m²                                                       |
|                            | بهنو                                                              |
| CARE                       | <b>≈</b> ○                                                        |
| TRIMMING                   | <b>≈ *</b> Trimmed                                                |
|                            |                                                                   |
| TRIMMING                   | Trimmed  Paste the wall                                           |
| TRIMMING  HANGING/REMOVING | Trimmed  Paste the wall Strippable  EUROCLASS B-s2,d0             |