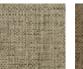

## **FP551003 NATTE**

Inspired by a hand-crafted mat, the tone-on-tone NATTE wallpaper reproduces the irregular, lively weave of this type of textile. With a play of light and shadow, the colors of this natural line reveal the rhythmic structure of this tone-on-tone wallpaper. The wallpaper is printed with rollers on embossed vinyl with a braided artisanal look and has a matte or iridescent finish.

## FP551003 - Rotin