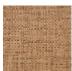

## **FP551003 NATTE**

Inspired by a hand-crafted mat, the tone-on-tone NATTE wallpaper reproduces the irregular, lively weave of this type of textile. With a play of light and shadow, the colors of this natural line reveal the rhythmic structure of this tone-on-tone wallpaper. The wallpaper is printed with rollers on embossed vinyl with a braided artisanal look and has a matte or iridescent finish.

## FP551003 - Rotin