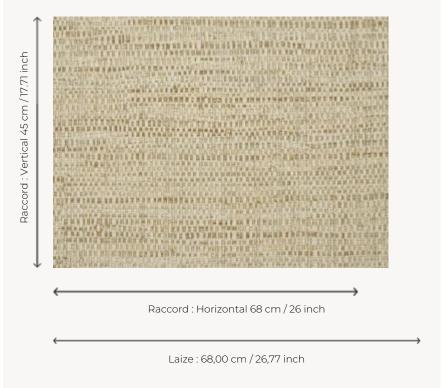

## **FP551004 NATTE**

Inspired by a hand-crafted mat, the tone-on-tone NATTE wallpaper reproduces the irregular, lively weave of this type of textile. With a play of light and shadow, the colors of this natural line reveal the rhythmic structure of this tone-on-tone wallpaper. The wallpaper is printed with rollers on embossed vinyl with a braided artisanal look and has a matte or iridescent finish.

## Pierre Frey

| TYPE                       | Small width printed wallpapers -<br>Vinyls - Plains & semi plains |
|----------------------------|-------------------------------------------------------------------|
| SALES UNIT                 | Available per roll of 10,05 mts                                   |
| BACKING                    | NON WOVEN                                                         |
| COMPOSITION                | 100 % Vinyl                                                       |
| WIDTH                      | 68 cm / 26,77 inch                                                |
| REPEAT                     | H: 68 cm - 26,00 inch<br>V: 45 cm - 17,71 inch<br>Free match      |
| WEIGHT                     | 460 gr / m²                                                       |
| CARE                       | <b>≈</b> ©                                                        |
| CARE                       | ≈ <b>*</b>                                                        |
| TRIMMING                   | Trimmed                                                           |
|                            |                                                                   |
| TRIMMING                   | Trimmed  Paste the wall                                           |
| TRIMMING  HANGING/REMOVING | Trimmed  Paste the wall Strippable  EUROCLASS B-s2,d0             |