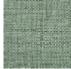

## **FP551004 NATTE**

Inspired by a hand-crafted mat, the tone-on-tone NATTE wallpaper reproduces the irregular, lively weave of this type of textile. With a play of light and shadow, the colors of this natural line reveal the rhythmic structure of this tone-on-tone wallpaper. The wallpaper is printed with rollers on embossed vinyl with a braided artisanal look and has a matte or iridescent finish.

## FP551004 - Jonc de mer