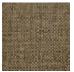

## **FP551004 NATTE**

Inspired by a hand-crafted mat, the tone-on-tone NATTE wallpaper reproduces the irregular, lively weave of this type of textile. With a play of light and shadow, the colors of this natural line reveal the rhythmic structure of this tone-on-tone wallpaper. The wallpaper is printed with rollers on embossed vinyl with a braided artisanal look and has a matte or iridescent finish.

## FP551004 - Jonc de mer