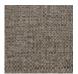

## **FP551004 NATTE**

Inspired by a hand-crafted mat, the tone-on-tone NATTE wallpaper reproduces the irregular, lively weave of this type of textile. With a play of light and shadow, the colors of this natural line reveal the rhythmic structure of this tone-on-tone wallpaper. The wallpaper is printed with rollers on embossed vinyl with a braided artisanal look and has a matte or iridescent finish.

## FP551004 - Jonc de mer