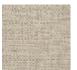

atch      |
| WEIGHT                     | 460 gr / m²                                                       |
| CARE                       | <b>≈</b> ©                                                        |
| CARE                       | ≈ <b>*</b>                                                        |
| TRIMMING                   | Trimmed                                                           |
|                            |                                                                   |
| TRIMMING                   | Trimmed  Paste the wall                                           |
| TRIMMING  HANGING/REMOVING | Trimmed  Paste the wall Strippable  EUROCLASS B-s2,d0             |

## 13 Colors



FP551001 Nacre



FP551002 Ficelle



FP551003 Rotin



FP551004 Jonc de mer



FP551005 Chanvre



FP551007 Paille



FP551008 Galet



FP551009 F Cocotier Bo



FP551011 Bois de rose



FP551012 Osier



FP551013 Ardoise



FP551014 Aqua



FP551015 Denim