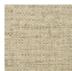

## **FP551004 NATTE**

Inspired by a hand-crafted mat, the tone-on-tone NATTE wallpaper reproduces the irregular, lively weave of this type of textile. With a play of light and shadow, the colors of this natural line reveal the rhythmic structure of this tone-on-tone wallpaper. The wallpaper is printed with rollers on embossed vinyl with a braided artisanal look and has a matte or iridescent finish.

## FP551004 - Jonc de mer