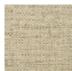

## **FP551005 NATTE**

Inspired by a hand-crafted mat, the tone-on-tone NATTE wallpaper reproduces the irregular, lively weave of this type of textile. With a play of light and shadow, the colors of this natural line reveal the rhythmic structure of this tone-on-tone wallpaper. The wallpaper is printed with rollers on embossed vinyl with a braided artisanal look and has a matte or iridescent finish.

## FP551005 - Chanvre