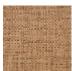

## **FP551005 NATTE**

Inspired by a hand-crafted mat, the tone-on-tone NATTE wallpaper reproduces the irregular, lively weave of this type of textile. With a play of light and shadow, the colors of this natural line reveal the rhythmic structure of this tone-on-tone wallpaper. The wallpaper is printed with rollers on embossed vinyl with a braided artisanal look and has a matte or iridescent finish.

## FP551005 - Chanvre