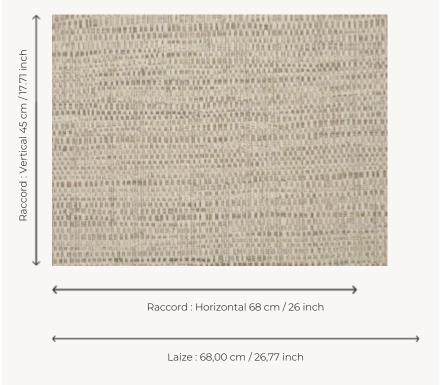

## **FP551005 NATTE**

Inspired by a hand-crafted mat, the tone-on-tone NATTE wallpaper reproduces the irregular, lively weave of this type of textile. With a play of light and shadow, the colors of this natural line reveal the rhythmic structure of this tone-on-tone wallpaper. The wallpaper is printed with rollers on embossed vinyl with a braided artisanal look and has a matte or iridescent finish.

## Pierre Frey

| ТҮРЕ                      | Small width printed wallpapers -<br>Vinyls - Plains & semi plains |
|---------------------------|-------------------------------------------------------------------|
| SALES UNIT                | Available per roll of 10,05 mts                                   |
| BACKING                   | NON WOVEN                                                         |
| COMPOSITION               | 100 % Vinyl                                                       |
| WIDTH                     | 68 cm / 26,77 inch                                                |
| REPEAT                    | H: 68 cm - 26,00 inch<br>V: 45 cm - 17,71 inch<br>Free match      |
| WEIGHT                    | 460 gr / m²                                                       |
|                           | .1.                                                               |
| CARE                      | ≈ <b>○</b>                                                        |
| CARE TRIMMING             | Trimmed                                                           |
|                           |                                                                   |
| TRIMMING                  | Trimmed  Paste the wall                                           |
| TRIMMING HANGING/REMOVING | Trimmed  Paste the wall Strippable  EUROCLASS B-s2,d0             |