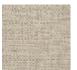

## **FP551005 NATTE**

Inspired by a hand-crafted mat, the tone-on-tone NATTE wallpaper reproduces the irregular, lively weave of this type of textile. With a play of light and shadow, the colors of this natural line reveal the rhythmic structure of this tone-on-tone wallpaper. The wallpaper is printed with rollers on embossed vinyl with a braided artisanal look and has a matte or iridescent finish.

## FP551005 - Chanvre