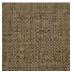

## **FP551005 NATTE**

Inspired by a hand-crafted mat, the tone-on-tone NATTE wallpaper reproduces the irregular, lively weave of this type of textile. With a play of light and shadow, the colors of this natural line reveal the rhythmic structure of this tone-on-tone wallpaper. The wallpaper is printed with rollers on embossed vinyl with a braided artisanal look and has a matte or iridescent finish.

## FP551005 - Chanvre