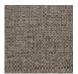

## **FP551005 NATTE**

Inspired by a hand-crafted mat, the tone-on-tone NATTE wallpaper reproduces the irregular, lively weave of this type of textile. With a play of light and shadow, the colors of this natural line reveal the rhythmic structure of this tone-on-tone wallpaper. The wallpaper is printed with rollers on embossed vinyl with a braided artisanal look and has a matte or iridescent finish.

## FP551005 - Chanvre