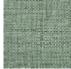

## **FP551005 NATTE**

Inspired by a hand-crafted mat, the tone-on-tone NATTE wallpaper reproduces the irregular, lively weave of this type of textile. With a play of light and shadow, the colors of this natural line reveal the rhythmic structure of this tone-on-tone wallpaper. The wallpaper is printed with rollers on embossed vinyl with a braided artisanal look and has a matte or iridescent finish.

## FP551005 - Chanvre