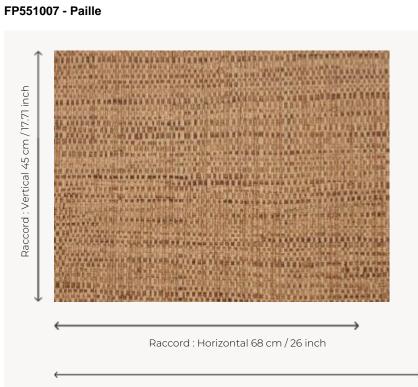

## **FP551007 NATTE**

Inspired by a hand-crafted mat, the tone-on-tone NATTE wallpaper reproduces the irregular, lively weave of this type of textile. With a play of light and shadow, the colors of this natural line reveal the rhythmic structure of this tone-on-tone wallpaper. The wallpaper is printed with rollers on embossed vinyl with a braided artisanal look and has a matte or iridescent finish.

Laize : 68,00 cm / 26,77 inch

## Pierre Frey

| ТҮРЕ                         | Small width printed wallpapers -<br>Vinyls - Plains & semi plains |
|------------------------------|-------------------------------------------------------------------|
| SALES UNIT                   | Available per roll of 10,05 mts                                   |
| BACKING                      | NON WOVEN                                                         |
| COMPOSITION                  | 100 % Vinyl                                                       |
| WIDTH                        | 68 cm / 26,77 inch                                                |
| REPEAT                       | H: 68 cm - 26,00 inch<br>V: 45 cm - 17,71 inch<br>Free match      |
| WEIGHT                       | 460 gr / m²                                                       |
| CARE                         | <b>∞</b> Ö                                                        |
|                              | 500 M                                                             |
| TRIMMING                     | Trimmed                                                           |
| TRIMMING<br>HANGING/REMOVING |                                                                   |
|                              | Trimmed<br>Paste the wall                                         |
| HANGING/REMOVING             | Trimmed<br>Paste the wall<br>Strippable<br>EUROCLASS B-s2,d0      |