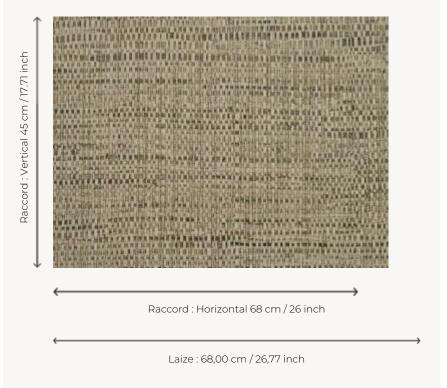

## Pierre Frey

| TYPE                       | Small width printed wallpapers -<br>Vinyls - Plains & semi plains |
|----------------------------|-------------------------------------------------------------------|
| SALES UNIT                 | Available per roll of 10,05 mts                                   |
| BACKING                    | NON WOVEN                                                         |
| COMPOSITION                | 100 % Vinyl                                                       |
| WIDTH                      | 68 cm / 26,77 inch                                                |
| REPEAT                     | H: 68 cm - 26,00 inch<br>V: 45 cm - 17,71 inch<br>Free match      |
| WEIGHT                     | 460 gr / m²                                                       |
|                            |                                                                   |
| CARE                       | <b>≈</b> Ö                                                        |
| CARE TRIMMING              | <b>₹</b>                                                          |
|                            |                                                                   |
| TRIMMING                   | Trimmed  Paste the wall                                           |
| TRIMMING  HANGING/REMOVING | Trimmed  Paste the wall Strippable  EUROCLASS B-s2,d0             |