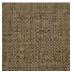

## **FP551008 NATTE**

Inspired by a hand-crafted mat, the tone-on-tone NATTE wallpaper reproduces the irregular, lively weave of this type of textile. With a play of light and shadow, the colors of this natural line reveal the rhythmic structure of this tone-on-tone wallpaper. The wallpaper is printed with rollers on embossed vinyl with a braided artisanal look and has a matte or iridescent finish.

## FP551008 - Galet