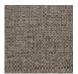

## **FP551008 NATTE**

Inspired by a hand-crafted mat, the tone-on-tone NATTE wallpaper reproduces the irregular, lively weave of this type of textile. With a play of light and shadow, the colors of this natural line reveal the rhythmic structure of this tone-on-tone wallpaper. The wallpaper is printed with rollers on embossed vinyl with a braided artisanal look and has a matte or iridescent finish.

## FP551008 - Galet