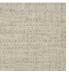

## **FP551008 NATTE**

Inspired by a hand-crafted mat, the tone-on-tone NATTE wallpaper reproduces the irregular, lively weave of this type of textile. With a play of light and shadow, the colors of this natural line reveal the rhythmic structure of this tone-on-tone wallpaper. The wallpaper is printed with rollers on embossed vinyl with a braided artisanal look and has a matte or iridescent finish.

## FP551008 - Galet