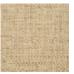

## **FP551008 NATTE**

Inspired by a hand-crafted mat, the tone-on-tone NATTE wallpaper reproduces the irregular, lively weave of this type of textile. With a play of light and shadow, the colors of this natural line reveal the rhythmic structure of this tone-on-tone wallpaper. The wallpaper is printed with rollers on embossed vinyl with a braided artisanal look and has a matte or iridescent finish.

## FP551008 - Galet