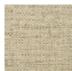

## **FP551008 NATTE**

Inspired by a hand-crafted mat, the tone-on-tone NATTE wallpaper reproduces the irregular, lively weave of this type of textile. With a play of light and shadow, the colors of this natural line reveal the rhythmic structure of this tone-on-tone wallpaper. The wallpaper is printed with rollers on embossed vinyl with a braided artisanal look and has a matte or iridescent finish.

## FP551008 - Galet