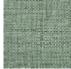

## **FP551008 NATTE**

Inspired by a hand-crafted mat, the tone-on-tone NATTE wallpaper reproduces the irregular, lively weave of this type of textile. With a play of light and shadow, the colors of this natural line reveal the rhythmic structure of this tone-on-tone wallpaper. The wallpaper is printed with rollers on embossed vinyl with a braided artisanal look and has a matte or iridescent finish.

## FP551008 - Galet