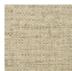

## FP551009 NATTE

Inspired by a hand-crafted mat, the tone-on-tone NATTE wallpaper reproduces the irregular, lively weave of this type of textile. With a play of light and shadow, the colors of this natural line reveal the rhythmic structure of this tone-on-tone wallpaper. The wallpaper is printed with rollers on embossed vinyl with a braided artisanal look and has a matte or iridescent finish.