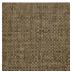

## FP551009 NATTE

Inspired by a hand-crafted mat, the tone-on-tone NATTE wallpaper reproduces the irregular, lively weave of this type of textile. With a play of light and shadow, the colors of this natural line reveal the rhythmic structure of this tone-on-tone wallpaper. The wallpaper is printed with rollers on embossed vinyl with a braided artisanal look and has a matte or iridescent finish.

## FP551009 - Cocotier