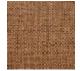

## FP551009 NATTE

Inspired by a hand-crafted mat, the tone-on-tone NATTE wallpaper reproduces the irregular, lively weave of this type of textile. With a play of light and shadow, the colors of this natural line reveal the rhythmic structure of this tone-on-tone wallpaper. The wallpaper is printed with rollers on embossed vinyl with a braided artisanal look and has a matte or iridescent finish.

## FP551009 - Cocotier