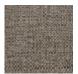

## FP551009 NATTE

Inspired by a hand-crafted mat, the tone-on-tone NATTE wallpaper reproduces the irregular, lively weave of this type of textile. With a play of light and shadow, the colors of this natural line reveal the rhythmic structure of this tone-on-tone wallpaper. The wallpaper is printed with rollers on embossed vinyl with a braided artisanal look and has a matte or iridescent finish.

## 13 Colors

FP551001 Nacre

FP551002 Ficelle

FP551003 Rotin

FP551004 Jonc de mer

FP551005 Chanvre

FP551007 Paille

FP551008 Galet