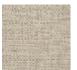

## FP551009 NATTE

Inspired by a hand-crafted mat, the tone-on-tone NATTE wallpaper reproduces the irregular, lively weave of this type of textile. With a play of light and shadow, the colors of this natural line reveal the rhythmic structure of this tone-on-tone wallpaper. The wallpaper is printed with rollers on embossed vinyl with a braided artisanal look and has a matte or iridescent finish.