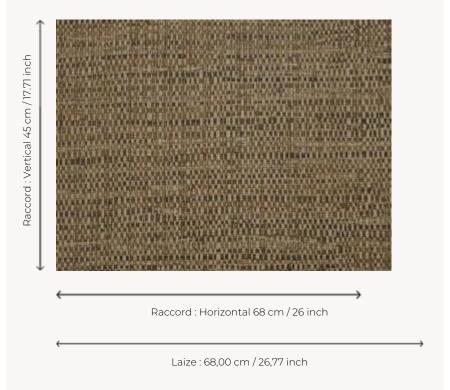

## FP551009 NATTE

Inspired by a hand-crafted mat, the tone-on-tone NATTE wallpaper reproduces the irregular, lively weave of this type of textile. With a play of light and shadow, the colors of this natural line reveal the rhythmic structure of this tone-on-tone wallpaper. The wallpaper is printed with rollers on embossed vinyl with a braided artisanal look and has a matte or iridescent finish.

## Pierre Frey

| TYPE                       | Small width printed wallpapers -<br>Vinyls - Plains & semi plains |
|----------------------------|-------------------------------------------------------------------|
| SALES UNIT                 | Available per roll of 10,05 mts                                   |
| BACKING                    | NON WOVEN                                                         |
| COMPOSITION                | 100 % Vinyl                                                       |
| WIDTH                      | 68 cm / 26,77 inch                                                |
| REPEAT                     | H: 68 cm - 26,00 inch<br>V: 45 cm - 17,71 inch<br>Free match      |
| WEIGHT                     | 460 gr / m²                                                       |
|                            |                                                                   |
| CARE                       | <b>≈</b> Ö                                                        |
| CARE TRIMMING              | <b>₹</b>                                                          |
|                            |                                                                   |
| TRIMMING                   | Trimmed  Paste the wall                                           |
| TRIMMING  HANGING/REMOVING | Trimmed  Paste the wall Strippable  EUROCLASS B-s2,d0             |