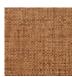

## FP551009 NATTE

Inspired by a hand-crafted mat, the tone-on-tone NATTE wallpaper reproduces the irregular, lively weave of this type of textile. With a play of light and shadow, the colors of this natural line reveal the rhythmic structure of this tone-on-tone wallpaper. The wallpaper is printed with rollers on embossed vinyl with a braided artisanal look and has a matte or iridescent finish.

## FP551009 - Cocotier