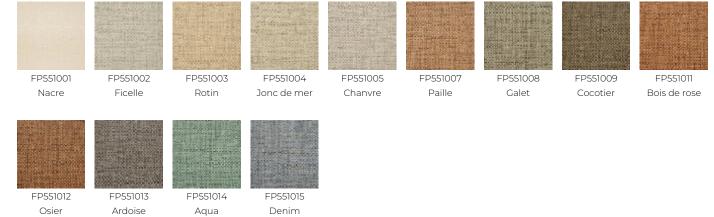

| H: 68 cm - 26,00 inch<br>V: 45 cm - 17,71 inch<br>Free match      |
| WEIGHT                       | 460 gr / m²                                                       |
| CARE                         | ≈ <sup>©</sup>                                                    |
|                              |                                                                   |
| TRIMMING                     | Trimmed                                                           |
| TRIMMING<br>HANGING/REMOVING | Trimmed<br>Paste the wall<br>Strippable                           |
|                              | Paste the wall                                                    |
| HANGING/REMOVING             | Paste the wall<br>Strippable<br>EUROCLASS B-s2,d0                 |

## 13 Colors



Osier