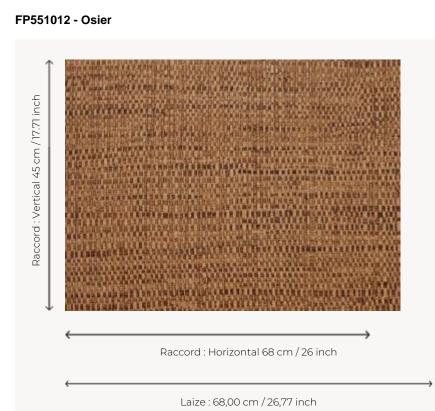

## **FP551012 NATTE**

Inspired by a hand-crafted mat, the tone-on-tone NATTE wallpaper reproduces the irregular, lively weave of this type of textile. With a play of light and shadow, the colors of this natural line reveal the rhythmic structure of this tone-on-tone wallpaper. The wallpaper is printed with rollers on embossed vinyl with a braided artisanal look and has a matte or iridescent finish.

## Pierre Frey

| ТҮРЕ                         | Small width printed wallpapers -<br>Vinyls - Plains & semi plains |
|------------------------------|-------------------------------------------------------------------|
| SALES UNIT                   | Available per roll of 10,05 mts                                   |
| BACKING                      | NON WOVEN                                                         |
| COMPOSITION                  | 100 % Vinyl                                                       |
| WIDTH                        | 68 cm / 26,77 inch                                                |
| REPEAT                       | H: 68 cm - 26,00 inch<br>V: 45 cm - 17,71 inch<br>Free match      |
| WEIGHT                       | 460 gr / m²                                                       |
| CARE                         | ≈ <sup>©</sup>                                                    |
|                              |                                                                   |
| TRIMMING                     | Trimmed                                                           |
| TRIMMING<br>HANGING/REMOVING | Trimmed<br>Paste the wall<br>Strippable                           |
|                              | Paste the wall                                                    |
| HANGING/REMOVING             | Paste the wall<br>Strippable<br>EUROCLASS B-s2,d0                 |