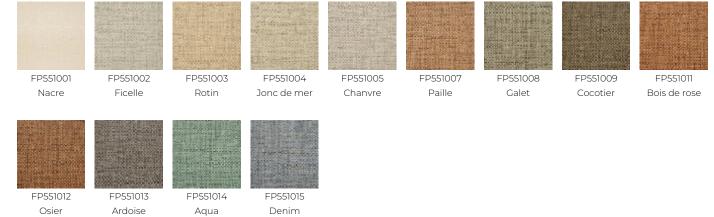

| H: 68 cm - 26,00 inch<br>V: 45 cm - 17,71 inch<br>Free match      |
| WEIGHT                       | 460 gr / m²                                                       |
|                              | yer                                                               |
| CARE                         | ≈ Ô                                                               |
| CARE<br>TRIMMING             | <b>حج مجلاً</b><br>Trimmed                                        |
|                              |                                                                   |
| TRIMMING                     | Trimmed<br>Paste the wall                                         |
| TRIMMING<br>HANGING/REMOVING | Trimmed<br>Paste the wall<br>Strippable<br>EUROCLASS B-s2,d0      |

## 13 Colors



Osier