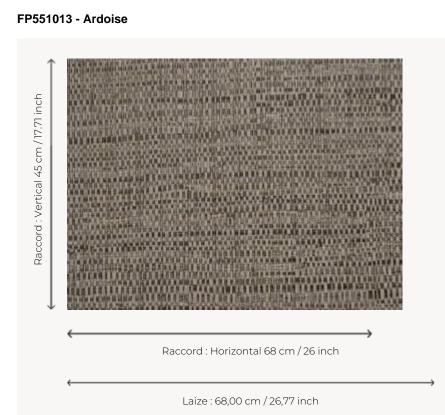

## **FP551013 NATTE**

Inspired by a hand-crafted mat, the tone-on-tone NATTE wallpaper reproduces the irregular, lively weave of this type of textile. With a play of light and shadow, the colors of this natural line reveal the rhythmic structure of this tone-on-tone wallpaper. The wallpaper is printed with rollers on embossed vinyl with a braided artisanal look and has a matte or iridescent finish.

## Pierre Frey

| ТҮРЕ                         | Small width printed wallpapers -<br>Vinyls - Plains & semi plains |
|------------------------------|-------------------------------------------------------------------|
| SALES UNIT                   | Available per roll of 10,05 mts                                   |
| BACKING                      | NON WOVEN                                                         |
| COMPOSITION                  | 100 % Vinyl                                                       |
| WIDTH                        | 68 cm / 26,77 inch                                                |
| REPEAT                       | H: 68 cm - 26,00 inch<br>V: 45 cm - 17,71 inch<br>Free match      |
| WEIGHT                       | 460 gr / m²                                                       |
|                              | yer                                                               |
| CARE                         | ≈ Ô                                                               |
| CARE<br>TRIMMING             | <b>حج مجلاً</b><br>Trimmed                                        |
|                              |                                                                   |
| TRIMMING                     | Trimmed<br>Paste the wall                                         |
| TRIMMING<br>HANGING/REMOVING | Trimmed<br>Paste the wall<br>Strippable<br>EUROCLASS B-s2,d0      |