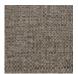

## **FP551014 NATTE**

Inspired by a hand-crafted mat, the tone-on-tone NATTE wallpaper reproduces the irregular, lively weave of this type of textile. With a play of light and shadow, the colors of this natural line reveal the rhythmic structure of this tone-on-tone wallpaper. The wallpaper is printed with rollers on embossed vinyl with a braided artisanal look and has a matte or iridescent finish.

## FP551014 - Aqua