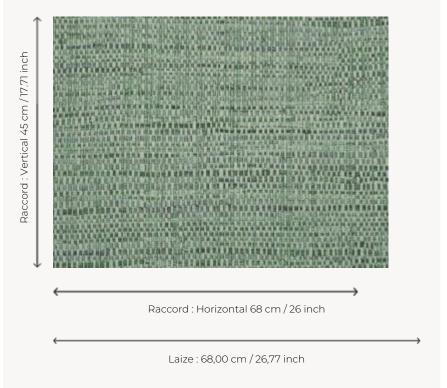

## Pierre Frey

| TYPE                       | Small width printed wallpapers -<br>Vinyls - Plains & semi plains |
|----------------------------|-------------------------------------------------------------------|
| SALES UNIT                 | Available per roll of 10,05 mts                                   |
| BACKING                    | NON WOVEN                                                         |
| COMPOSITION                | 100 % Vinyl                                                       |
| WIDTH                      | 68 cm / 26,77 inch                                                |
| REPEAT                     | H: 68 cm - 26,00 inch<br>V: 45 cm - 17,71 inch<br>Free match      |
| WEIGHT                     | 460 gr / m²                                                       |
| CARE                       | <b>~</b> $\Diamond$                                               |
| CARE                       | <b>≫</b> ¾.                                                       |
| TRIMMING                   | Trimmed                                                           |
|                            |                                                                   |
| TRIMMING                   | Trimmed  Paste the wall                                           |
| TRIMMING  HANGING/REMOVING | Trimmed  Paste the wall Strippable  EUROCLASS B-s2,d0             |