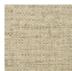

## **FP551014 NATTE**

Inspired by a hand-crafted mat, the tone-on-tone NATTE wallpaper reproduces the irregular, lively weave of this type of textile. With a play of light and shadow, the colors of this natural line reveal the rhythmic structure of this tone-on-tone wallpaper. The wallpaper is printed with rollers on embossed vinyl with a braided artisanal look and has a matte or iridescent finish.

## FP551014 - Aqua