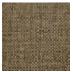

## **FP551014 NATTE**

Inspired by a hand-crafted mat, the tone-on-tone NATTE wallpaper reproduces the irregular, lively weave of this type of textile. With a play of light and shadow, the colors of this natural line reveal the rhythmic structure of this tone-on-tone wallpaper. The wallpaper is printed with rollers on embossed vinyl with a braided artisanal look and has a matte or iridescent finish.

## FP551014 - Aqua