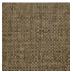

## **FP551015 NATTE**

Inspired by a hand-crafted mat, the tone-on-tone NATTE wallpaper reproduces the irregular, lively weave of this type of textile. With a play of light and shadow, the colors of this natural line reveal the rhythmic structure of this tone-on-tone wallpaper. The wallpaper is printed with rollers on embossed vinyl with a braided artisanal look and has a matte or iridescent finish.

## 13 Colors

FP551001 Nacre

FP551002 Ficelle

FP551003 Rotin

FP551004 Jonc de mer

FP551005 Chanvre

FP551007 Paille

FP551008 Galet