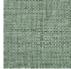

## **FP551015 NATTE**

Inspired by a hand-crafted mat, the tone-on-tone NATTE wallpaper reproduces the irregular, lively weave of this type of textile. With a play of light and shadow, the colors of this natural line reveal the rhythmic structure of this tone-on-tone wallpaper. The wallpaper is printed with rollers on embossed vinyl with a braided artisanal look and has a matte or iridescent finish.

## FP551015 - Denim