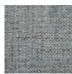

## **FP551015 NATTE**

Inspired by a hand-crafted mat, the tone-on-tone NATTE wallpaper reproduces the irregular, lively weave of this type of textile. With a play of light and shadow, the colors of this natural line reveal the rhythmic structure of this tone-on-tone wallpaper. The wallpaper is printed with rollers on embossed vinyl with a braided artisanal look and has a matte or iridescent finish.

## FP551015 - Denim