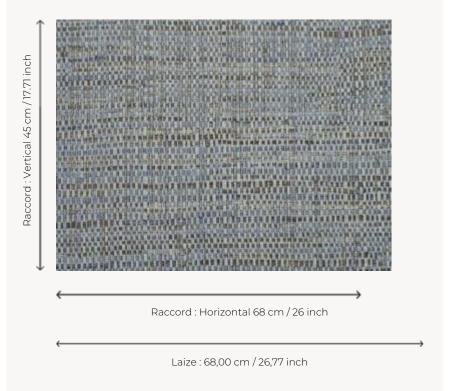

## Pierre Frey

| TYPE                       | Small width printed wallpapers -<br>Vinyls - Plains & semi plains |
|----------------------------|-------------------------------------------------------------------|
| SALES UNIT                 | Available per roll of 10,05 mts                                   |
| BACKING                    | NON WOVEN                                                         |
| COMPOSITION                | 100 % Vinyl                                                       |
| WIDTH                      | 68 cm / 26,77 inch                                                |
| REPEAT                     | H: 68 cm - 26,00 inch<br>V: 45 cm - 17,71 inch<br>Free match      |
| WEIGHT                     | 460 gr / m²                                                       |
|                            | بهنو                                                              |
| CARE                       | <b>≈</b> ○                                                        |
| TRIMMING                   | <b>≈ *</b> Trimmed                                                |
|                            |                                                                   |
| TRIMMING                   | Trimmed  Paste the wall                                           |
| TRIMMING  HANGING/REMOVING | Trimmed  Paste the wall Strippable  EUROCLASS B-s2,d0             |