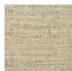

## **FP551015 NATTE**

Inspired by a hand-crafted mat, the tone-on-tone NATTE wallpaper reproduces the irregular, lively weave of this type of textile. With a play of light and shadow, the colors of this natural line reveal the rhythmic structure of this tone-on-tone wallpaper. The wallpaper is printed with rollers on embossed vinyl with a braided artisanal look and has a matte or iridescent finish.

## FP551015 - Denim