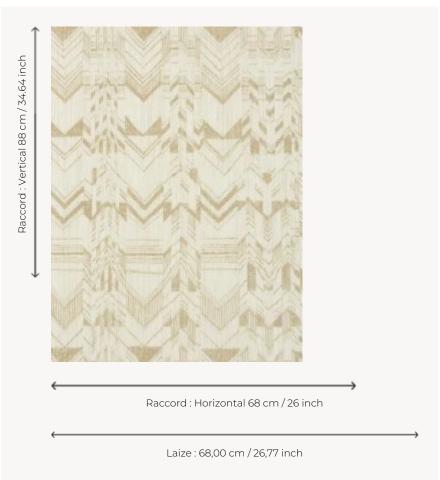

## Pierre Frey

| TYPE                       | Small width printed wallpapers -<br>Vinyls                         |
|----------------------------|--------------------------------------------------------------------|
| SALES UNIT                 | Available per roll of 10,00 mts                                    |
| BACKING                    | NON WOVEN                                                          |
| COMPOSITION                | 100 % Vinyl                                                        |
| WIDTH                      | 68 cm / 26,77 inch                                                 |
| REPEAT                     | H: 68 cm - 26,00 inch<br>V: 88 cm - 34,64 inch<br>Half drop repeat |
| WEIGHT                     | 460 gr / m²                                                        |
|                            | .14.                                                               |
| CARE                       | <b>≈</b> 0                                                         |
| CARE  TRIMMING             | Trimmed                                                            |
|                            |                                                                    |
| TRIMMING                   | Trimmed  Paste the wall                                            |
| TRIMMING  HANGING/REMOVING | Trimmed  Paste the wall Strippable  EUROCLASS B-s2,d0              |