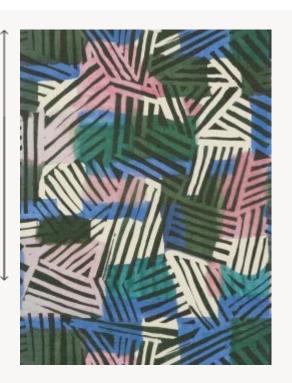

## FP554002 BANIG

This painting was hand-made with a mix of vivid colors and inks that recall colored banigs, which are Indonesian mats. The fabric is printed on embossed vinyl with a braided artisanal look and has a matte or iridescent finish.