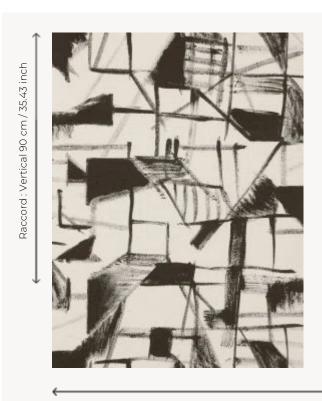

## FP557001 SUMI

This expressive contemporary design was hand-painted with India ink and is known as 'sumi' in Asia. It is printed on embossed vinyl with the look of a narrow raffia weave and has a matte finish.

## FP557001 - Noir

Raccord: Horizontal 68 cm / 26 inch

Laize : 68,00 cm / 26,77 inch

## Pierre Frey

| ТҮРЕ                           | Small width printed wallpapers -<br>Vinyls                         |
|--------------------------------|--------------------------------------------------------------------|
| SALES UNIT                     | Available per roll of 10,00 mts                                    |
| BACKING                        | PAPER                                                              |
| COMPOSITION                    | 100 % Vinyl                                                        |
| WIDTH                          | 68 cm / 26,77 inch                                                 |
| REPEAT                         | H: 68 cm - 26,00 inch<br>V: 90 cm - 35,43 inch<br>Half drop repeat |
| WEIGHT                         | 400 gr / m <sup>2</sup>                                            |
| WEIGHT                         | 3 ,                                                                |
| CARE                           | <b>≈</b> 0                                                         |
|                                |                                                                    |
| CARE                           | ~ <sup>()</sup>                                                    |
| CARE                           | Trimmed  Paste the paper                                           |
| CARE TRIMMING HANGING/REMOVING | Trimmed  Paste the paper Dry strippable  EUROCLASS B-s2,d0         |