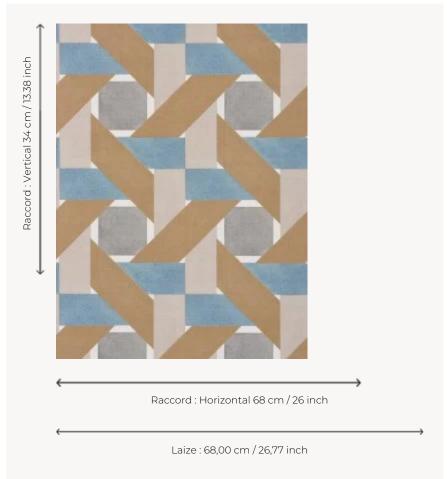

## FP561001 CANNAGE

This basket pattern features vivid, rhythmic color combinations and is a tribute to traditional basketwork. It is printed on embossed vinyl with the look of destructured linen canvas and has a matte finish.

## Pierre Frey

| TYPE                  | Small width printed wallpapers -<br>Vinyls                        |
|-----------------------|-------------------------------------------------------------------|
| SALES UNIT            | Available per roll of 10,00 mts                                   |
| BACKING               | PAPER                                                             |
| COMPOSITION           | 100 % Vinyl                                                       |
| WIDTH                 | 68 cm / 26,77 inch                                                |
| REPEAT                | H: 68 cm - 26,00 inch<br>V: 34 cm - 13,38 inch<br>Straight repeat |
| WEIGHT                | 400 gr / m²                                                       |
| CARE                  | <b>≈</b> ◊                                                        |
| TRIMMING              | Trimmed                                                           |
| HANGING/REMOVING      |                                                                   |
|                       | Paste the paper<br>Dry strippable                                 |
| CERTIFICATIONS        | · ·                                                               |
| CERTIFICATIONS  NOTES | Dry strippable  EUROCLASS B-s2,d0                                 |