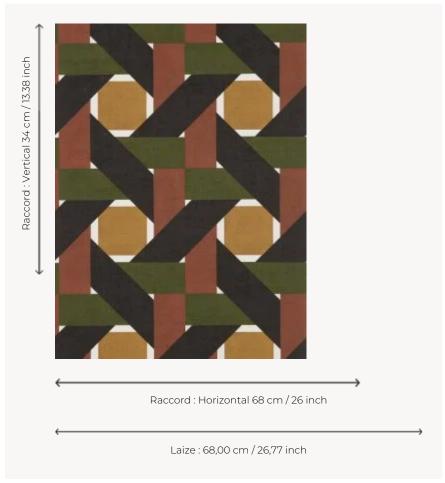

## FP561002 CANNAGE

This basket pattern features vivid, rhythmic color combinations and is a tribute to traditional basketwork. It is printed on embossed vinyl with the look of destructured linen canvas and has a matte finish.

## Pierre Frey

| TYPE                       | Small width printed wallpapers -<br>Vinyls                        |
|----------------------------|-------------------------------------------------------------------|
| SALES UNIT                 | Available per roll of 10,00 mts                                   |
| BACKING                    | PAPER                                                             |
| COMPOSITION                | 100 % Vinyl                                                       |
| WIDTH                      | 68 cm / 26,77 inch                                                |
| REPEAT                     | H: 68 cm - 26,00 inch<br>V: 34 cm - 13,38 inch<br>Straight repeat |
| WEIGHT                     | 400 gr / m²                                                       |
| CARE                       | <b>≈</b> ○                                                        |
|                            |                                                                   |
| TRIMMING                   | Trimmed                                                           |
| TRIMMING  HANGING/REMOVING | Trimmed  Paste the paper  Dry strippable                          |
|                            | Paste the paper                                                   |
| HANGING/REMOVING           | Paste the paper<br>Dry strippable<br>EUROCLASS B-s2,d0            |