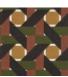

## FP561002 CANNAGE

This basket pattern features vivid, rhythmic color combinations and is a tribute to traditional basketwork. It is printed on embossed vinyl with the look of destructured linen canvas and has a matte finish.

## FP561002 - Fauve