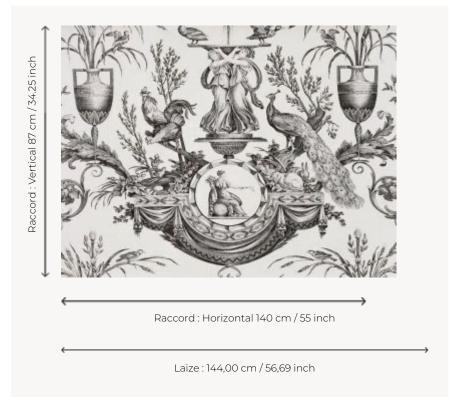

## FP567001 FONTAINE ET ANIMAUX

Christian Astuguevieille has taken a new look at this emblematic fabric designed by Jean-Baptiste Huet, which is conserved in our archives. It was printed using the copperplate technique at the Oberkampf manufactory in Jouy-en-Josas, circa 1803. The scale of the design has been modified and the original latticework on the background has been replaced by flat areas of color in the artist's own shades. The Neoclassical motif is thus enhanced by a contemporary approach.

## Pierre Frey

| TYPE             | Wide width printed wallpapers                                           |
|------------------|-------------------------------------------------------------------------|
| ARTIST           | Christian Astuguevieille                                                |
| SALES UNIT       | Available per meter/yard                                                |
| BACKING          | NON WOVEN                                                               |
| COMPOSITION      | 100 % Non-woven                                                         |
| WIDTH            | 144 cm / 56,69 inch                                                     |
| REPEAT           | H: 140 cm - 55,00 inch<br>V: 87 cm - 34,25 inch<br>Half drop repeat     |
| WEIGHT           | 180 gr / m²                                                             |
| CARE             | ~ <u></u>                                                               |
| TRIMMING         | Pretrimmed                                                              |
| HANGING/REMOVING | Paste the wall<br>Wet removable                                         |
| CERTIFICATIONS   | EUROCLASS B-s1,d0                                                       |
| NOTES            | Flame retardant backing                                                 |
| INFORMATION      | Use the trim & join marks during installation. Double-cut installation. |