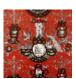

## FP568001 FONTAINE ET ANIMAUX BARBOUILLAGE

Christian Astuguevieille has based his design on the creation of a fabric called "Fontaines et Animaux" (Fountains and Animals) that was designed by Jean-Baptiste Huet, printed using the copperplate technique circa 1803, at the Oberkampf manufactory in Jouy-en-Josas. Using the Neoclassical motif of this print, the artist has highlighted certain elements with a brush and India ink and created contemporary abstract shapes. By looking in a new way at a classical design from the 18th century, the artist has brought it to life again.

## 2 Colors

FP568004 Rouge d'orient