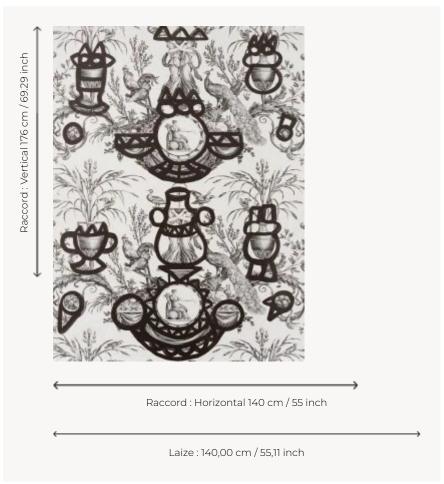

## FP568001 FONTAINE ET ANIMAUX BARBOUILLAGE

Christian Astuguevieille has based his design on the creation of a fabric called "Fontaines et Animaux" (Fountains and Animals) that was designed by Jean-Baptiste Huet, printed using the copperplate technique circa 1803, at the Oberkampf manufactory in Jouy-en-Josas. Using the Neoclassical motif of this print, the artist has highlighted certain elements with a brush and India ink and created contemporary abstract shapes. By looking in a new way at a classical design from the 18th century, the artist has brought it to life again.

## Pierre Frey

| TYPE             | Wide width printed wallpapers                                           |
|------------------|-------------------------------------------------------------------------|
| ARTIST           | Christian Astuguevieille                                                |
| SALES UNIT       | Available per meter/yard                                                |
| BACKING          | NON WOVEN                                                               |
| COMPOSITION      | 100 % Non-woven                                                         |
| WIDTH            | 140 cm / 55,11 inch                                                     |
| REPEAT           | H: 140 cm - 55,00 inch<br>V: 176 cm - 69,29 inch<br>Offset repeat 1/3   |
| WEIGHT           | 180 gr / m²                                                             |
| CARE             | ~*                                                                      |
| TRIMMING         | Pretrimmed                                                              |
| HANGING/REMOVING | Paste the wall<br>Wet removable                                         |
| CERTIFICATIONS   | EUROCLASS B-s1,d0                                                       |
| NOTES            | Flame retardant backing                                                 |
| INFORMATION      | Use the trim & join marks during installation. Double-cut installation. |