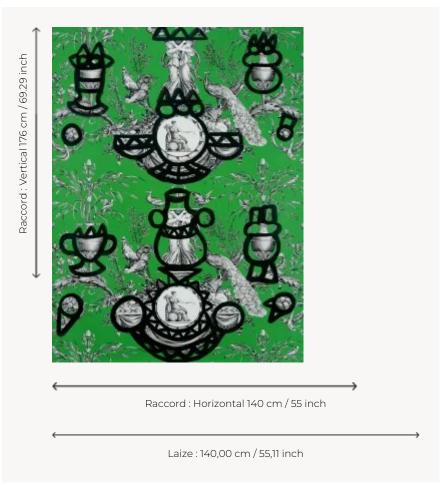

## FP568003 FONTAINE ET ANIMAUX BARBOUILLAGE

Christian Astuguevieille has based his design on the creation of a fabric called "Fontaines et Animaux" (Fountains and Animals) that was designed by Jean-Baptiste Huet, printed using the copperplate technique circa 1803, at the Oberkampf manufactory in Jouy-en-Josas. Using the Neoclassical motif of this print, the artist has highlighted certain elements with a brush and India ink and created contemporary abstract shapes. By looking in a new way at a classical design from the 18th century, the artist has brought it to life again.

## FP568003 - Vert printemps

## Pierre Frey

| TYPE                      | Wide width printed wallpapers                                         |
|---------------------------|-----------------------------------------------------------------------|
| ARTIST                    | Christian Astuguevieille                                              |
| SALES UNIT                | Available per meter/yard                                              |
| BACKING                   | NON WOVEN                                                             |
| COMPOSITION               | 100 % Non-woven                                                       |
| WIDTH                     | 140 cm / 55,11 inch                                                   |
| REPEAT                    | H: 140 cm - 55,00 inch<br>V: 176 cm - 69,29 inch<br>Offset repeat 1/3 |
|                           |                                                                       |
| WEIGHT                    | 180 gr / m²                                                           |
| WEIGHT                    | 180 gr/m² <b>~</b>                                                    |
|                           | 180 gr/m²  Pretrimmed                                                 |
| CARE                      | ~°                                                                    |
| CARE                      | Pretrimmed  Paste the wall                                            |
| TRIMMING HANGING/REMOVING | Pretrimmed  Paste the wall  Wet removable                             |