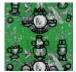

## FP568003 FONTAINE ET ANIMAUX BARBOUILLAGE

Christian Astuguevieille has based his design on the creation of a fabric called "Fontaines et Animaux" (Fountains and Animals) that was designed by Jean-Baptiste Huet, printed using the copperplate technique circa 1803, at the Oberkampf manufactory in Jouy-en-Josas. Using the Neoclassical motif of this print, the artist has highlighted certain elements with a brush and India ink and created contemporary abstract shapes. By looking in a new way at a classical design from the 18th century, the artist has brought it to life again.

## FP568003 - Vert printemps

## 4 Colors

FP568001 Noir/blanc

FP568002 Bleu outremer

FP568003 Vert printemps

FP568004 Rouge d'orient