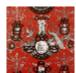

## FP568003 FONTAINE ET ANIMAUX BARBOUILLAGE

Christian Astuguevieille has based his design on the creation of a fabric called "Fontaines et Animaux" (Fountains and Animals) that was designed by Jean-Baptiste Huet, printed using the copperplate technique circa 1803, at the Oberkampf manufactory in Jouy-en-Josas. Using the Neoclassical motif of this print, the artist has highlighted certain elements with a brush and India ink and created contemporary abstract shapes. By looking in a new way at a classical design from the 18th century, the artist has brought it to life again.

## 4 Colors

FP568001 Noir/blanc

FP568002 Bleu outremer

FP568003 Vert printemps

FP568004 Rouge d'orient