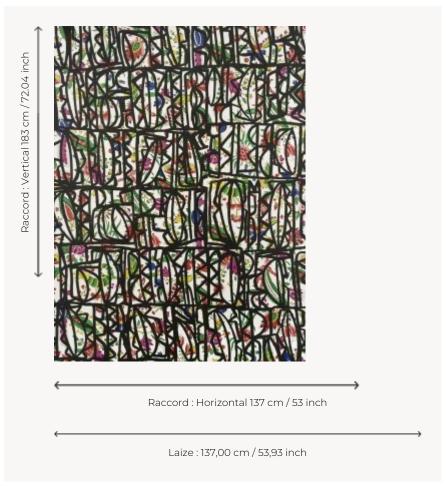

## Pierre Frey

| TYPE             | Wide width printed wallpapers                                        |
|------------------|----------------------------------------------------------------------|
| ARTIST           | Christian Astuguevieille                                             |
| SALES UNIT       | Available per meter/yard                                             |
| BACKING          | NON WOVEN                                                            |
| COMPOSITION      | 100 % Non-woven                                                      |
| WIDTH            | 137 cm / 53,93 inch                                                  |
| REPEAT           | H: 137 cm - 53,00 inch<br>V: 183 cm - 72,04 inch<br>Half drop repeat |
| WEIGHT           | 180 gr / m²                                                          |
| CARE             | <b>~</b> ¾                                                           |
| TRIMMING         | Not trimmed                                                          |
| HANGING/REMOVING | Paste the wall<br>Wet removable                                      |
| CERTIFICATIONS   | EUROCLASS B-s1,d0<br>ASTM E84 Class A                                |
| NOTES            | Flame retardant backing                                              |
| INFORMATION      | Use the trim & join marks during installation.                       |