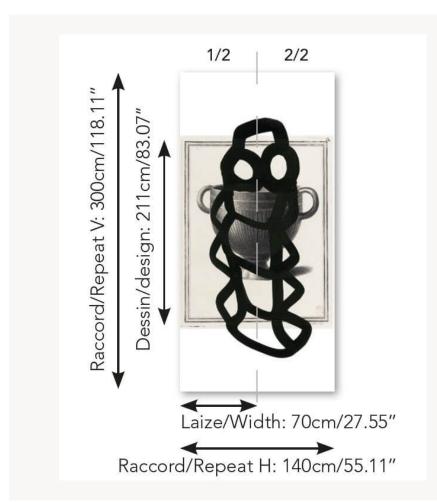

## Pierre Frey

| TYPE             | Small width printed wallpapers -<br>Panoramic wallpapers                    |
|------------------|-----------------------------------------------------------------------------|
| ARTIST           | Christian Astuguevieille                                                    |
| SALES UNIT       | Available per panel                                                         |
| BACKING          | NON WOVEN                                                                   |
| COMPOSITION      | -                                                                           |
| WIDTH            | 70 cm / 27,55 inch                                                          |
| REPEAT           | H: 140 cm - 55,00 inch<br>V: 300 cm - 118,11 inch<br>Straight repeat        |
| WEIGHT           | 135 gr / m²                                                                 |
| CARE             | <b>≈</b> ♦                                                                  |
| TRIMMING         | Trimmed                                                                     |
| HANGING/REMOVING | Paste the wall<br>Strippable                                                |
| CERTIFICATIONS   | EUROCLASS B-s1,d0<br>ASTM E84 Class A                                       |
| NOTES            | Good lightfastness<br>Flame retardant backing<br>Sold as a complete artwork |
| INFORMATION      | 1 roll = 2 panels                                                           |