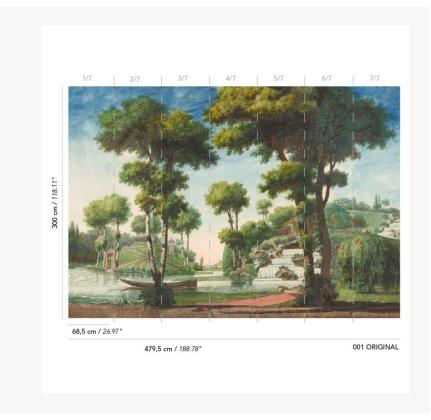

## FP609001 LE PARC

A reproduction of a section of the 18th century transparent masterpiece "Promenade au parc" by French painter, engraver and landscape architect Louis de Carmontelle. Carmontelle's transparent pieces consist of a long roll of hand-painted slides, glued end to end. Illuminated by transparency, scrolling through the work gives the viewer the impression of moving through the landscape. This large format panoramic shows a park, a waterfall and a wooded horizon, and is printed on matte non-woven backing. It is available in another version that is populated with characters (FP610 SCENES GALANTES). The original work is preserved in the Louvre (©RMN).

## FP609001 - Original