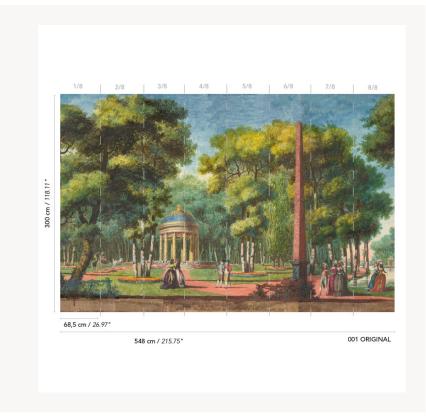

## FP610001 SCENES GALANTES

A reproduction of a section of the 18th century transparent masterpiece "Promenade au parc" by French painter, engraver and landscape architect Louis de Carmontelle. Carmontelle's transparent pieces consist of a long roll of hand-painted slides, glued end to end. Illuminated by transparency, scrolling through the work gives the viewer the impression of moving through the landscape. This widescreen panoramic shows gallant scenes, an obelisk and the temple of love, and is printed on matte non-woven backing. It is available in an unpopulated version (FP609 LE PARC). The original work is preserved in the Louvre (© RMN).

## FP610001 - Original

## Pierre Frey

| TYPE             | Small width printed wallpapers -<br>Panoramic wallpapers                                                             |
|------------------|----------------------------------------------------------------------------------------------------------------------|
| SALES UNIT       | Full panoramic 300 cm x 544 cm ( 8 lengths 68 cm x 544 cm) - 118,11 in x 214,17 in ( 8 lengths 26,77 in x 214,17 in) |
| BACKING          | NON WOVEN                                                                                                            |
| COMPOSITION      | -                                                                                                                    |
| WIDTH            | 68 cm / 26,77 inch                                                                                                   |
| REPEAT           | H: 544 cm - 214,00 inch<br>V: 300 cm - 118,11 inch<br>Straight repeat                                                |
| WEIGHT           | 147 gr / m²                                                                                                          |
| CARE             | <b>~</b> ¾                                                                                                           |
| TRIMMING         | Trimmed                                                                                                              |
| HANGING/REMOVING | Paste the wall<br>Wet removable                                                                                      |
| CERTIFICATIONS   | EUROCLASS B-s1,d0<br>ASTM E84 Class A                                                                                |
| NOTES            | Flame retardant backing<br>Sold as a complete artwork                                                                |
| INFORMATION      | 2 rolls = 8 panels                                                                                                   |