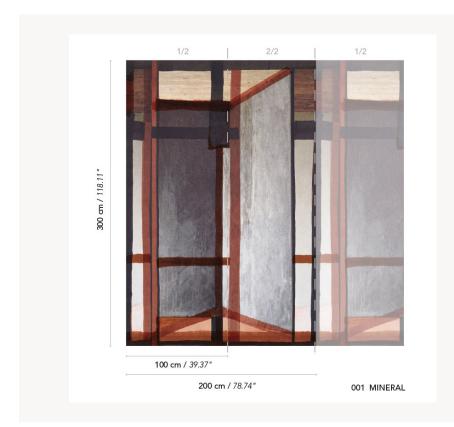

## FP614001 PERSPECTIVES IMAGINAIRES

Luc Deflandre created this work with felt pens, drawing converging lines to create an amazing, imaginary volume. A contemporary and graphic vision to which the subtle satin-finish end-on-end ground creates a mineral-like effect.

## FP614001 - Mineral

## Pierre Frey

TYPE End-on-end threads - Small width

printed wallpapers - Panoramic

wallpapers

ARTIST Luc Deflandre

**SALES UNIT** Full panoramic 300 cm x 200 cm ( 2

lengths 100 cm x 200 cm) - 118,11 in x 78,74 in( 2 lengths 39,37 in x 78,74 in)