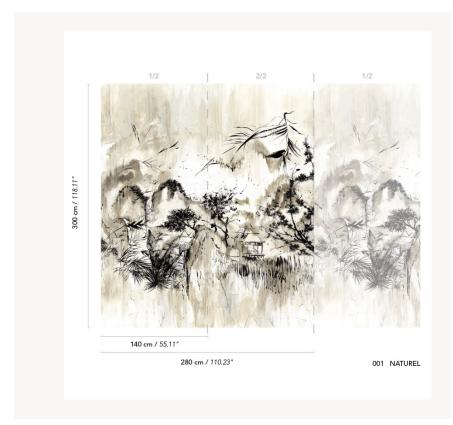

## FP615001 MAGIE JAPONAISE

Painted in India ink, this landscape takes us to distant horizons. With all the magic of Asia and Japan, the eye travels between the mountains and traditional houses. The print on moire fabric brings light and a delicate sophistication (moire laminated on a non-woven backing).

## FP615001 - Naturel

## Pierre Frey

| ТҮРЕ             | Wide width printed wallpapers -<br>Paperbacked fabrics - Panoramic<br>wallpapers                                            |
|------------------|-----------------------------------------------------------------------------------------------------------------------------|
| SALES UNIT       | Full panoramic 300 cm x 280 cm ( 2<br>lengths 140 cm x 280 cm) - 118,11 in x<br>110,23 in ( 2 lengths 55,11 in x 110,23 in) |
| BACKING          | NON WOVEN                                                                                                                   |
| COMPOSITION      | 100 % Polyester                                                                                                             |
| WIDTH            | 140 cm / 55,11 inch                                                                                                         |
| REPEAT           | H: 280 cm - 110,00 inch<br>V: 300 cm - 118,11 inch<br>Straight repeat                                                       |
| WEIGHT           | 345 gr / m²                                                                                                                 |
| CARE             | <b>~</b> ≝                                                                                                                  |
| TRIMMING         | Trimmed                                                                                                                     |
| HANGING/REMOVING | Paste the wall<br>Wet removable                                                                                             |
| NOTES            | Sold as a complete artwork                                                                                                  |
| INFORMATION      | Panel effect                                                                                                                |