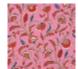

## FP618002 SHEHERAZADE

With floral arabesques, like a jewel carried by the storyteller of a Thousand and One Nights, this wallpaper reproduces a gouache from the second half of the 19th century, preserved in the archives of the Maison Pierre Frey. Traditional surface printing gives it a hand-painted look, highlighting every detail of the design.

## FP618002 - Emeraude