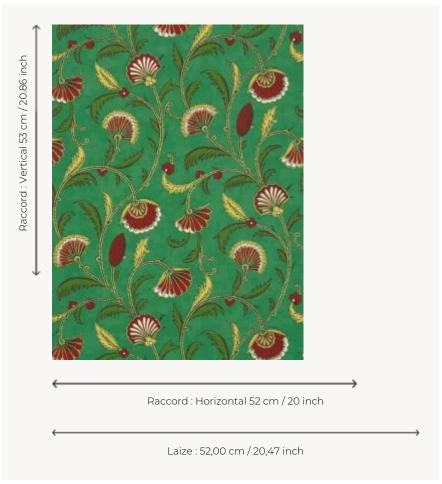

## FP618002 SHEHERAZADE

With floral arabesques, like a jewel carried by the storyteller of a Thousand and One Nights, this wallpaper reproduces a gouache from the second half of the 19th century, preserved in the archives of the Maison Pierre Frey. Traditional surface printing gives it a hand-painted look, highlighting every detail of the design.

## Pierre Frey

TYPE

| 2                | The second secon |
|------------------|--------------------------------------------------------------------------------------------------------------------------------------------------------------------------------------------------------------------------------------------------------------------------------------------------------------------------------------------------------------------------------------------------------------------------------------------------------------------------------------------------------------------------------------------------------------------------------------------------------------------------------------------------------------------------------------------------------------------------------------------------------------------------------------------------------------------------------------------------------------------------------------------------------------------------------------------------------------------------------------------------------------------------------------------------------------------------------------------------------------------------------------------------------------------------------------------------------------------------------------------------------------------------------------------------------------------------------------------------------------------------------------------------------------------------------------------------------------------------------------------------------------------------------------------------------------------------------------------------------------------------------------------------------------------------------------------------------------------------------------------------------------------------------------------------------------------------------------------------------------------------------------------------------------------------------------------------------------------------------------------------------------------------------------------------------------------------------------------------------------------------------|
| SALES UNIT       | Available per roll of 10,05 mts                                                                                                                                                                                                                                                                                                                                                                                                                                                                                                                                                                                                                                                                                                                                                                                                                                                                                                                                                                                                                                                                                                                                                                                                                                                                                                                                                                                                                                                                                                                                                                                                                                                                                                                                                                                                                                                                                                                                                                                                                                                                                                |
| BACKING          | NON WOVEN                                                                                                                                                                                                                                                                                                                                                                                                                                                                                                                                                                                                                                                                                                                                                                                                                                                                                                                                                                                                                                                                                                                                                                                                                                                                                                                                                                                                                                                                                                                                                                                                                                                                                                                                                                                                                                                                                                                                                                                                                                                                                                                      |
| COMPOSITION      | -                                                                                                                                                                                                                                                                                                                                                                                                                                                                                                                                                                                                                                                                                                                                                                                                                                                                                                                                                                                                                                                                                                                                                                                                                                                                                                                                                                                                                                                                                                                                                                                                                                                                                                                                                                                                                                                                                                                                                                                                                                                                                                                              |
| WIDTH            | 52 cm / 20,47 inch                                                                                                                                                                                                                                                                                                                                                                                                                                                                                                                                                                                                                                                                                                                                                                                                                                                                                                                                                                                                                                                                                                                                                                                                                                                                                                                                                                                                                                                                                                                                                                                                                                                                                                                                                                                                                                                                                                                                                                                                                                                                                                             |
| REPEAT           | H: 52 cm - 20,00 inch<br>V: 53 cm - 20,86 inch<br>Straight repeat                                                                                                                                                                                                                                                                                                                                                                                                                                                                                                                                                                                                                                                                                                                                                                                                                                                                                                                                                                                                                                                                                                                                                                                                                                                                                                                                                                                                                                                                                                                                                                                                                                                                                                                                                                                                                                                                                                                                                                                                                                                              |
| WEIGHT           | 175 gr / m²                                                                                                                                                                                                                                                                                                                                                                                                                                                                                                                                                                                                                                                                                                                                                                                                                                                                                                                                                                                                                                                                                                                                                                                                                                                                                                                                                                                                                                                                                                                                                                                                                                                                                                                                                                                                                                                                                                                                                                                                                                                                                                                    |
| CARE             | ~                                                                                                                                                                                                                                                                                                                                                                                                                                                                                                                                                                                                                                                                                                                                                                                                                                                                                                                                                                                                                                                                                                                                                                                                                                                                                                                                                                                                                                                                                                                                                                                                                                                                                                                                                                                                                                                                                                                                                                                                                                                                                                                              |
| TRIMMING         | Trimmed                                                                                                                                                                                                                                                                                                                                                                                                                                                                                                                                                                                                                                                                                                                                                                                                                                                                                                                                                                                                                                                                                                                                                                                                                                                                                                                                                                                                                                                                                                                                                                                                                                                                                                                                                                                                                                                                                                                                                                                                                                                                                                                        |
| HANGING/REMOVING | Paste the wall<br>Strippable                                                                                                                                                                                                                                                                                                                                                                                                                                                                                                                                                                                                                                                                                                                                                                                                                                                                                                                                                                                                                                                                                                                                                                                                                                                                                                                                                                                                                                                                                                                                                                                                                                                                                                                                                                                                                                                                                                                                                                                                                                                                                                   |
| CERTIFICATIONS   | EUROCLASS B-s1,d0<br>ASTM E84 Class A                                                                                                                                                                                                                                                                                                                                                                                                                                                                                                                                                                                                                                                                                                                                                                                                                                                                                                                                                                                                                                                                                                                                                                                                                                                                                                                                                                                                                                                                                                                                                                                                                                                                                                                                                                                                                                                                                                                                                                                                                                                                                          |
| NOTES            | Good lightfastness                                                                                                                                                                                                                                                                                                                                                                                                                                                                                                                                                                                                                                                                                                                                                                                                                                                                                                                                                                                                                                                                                                                                                                                                                                                                                                                                                                                                                                                                                                                                                                                                                                                                                                                                                                                                                                                                                                                                                                                                                                                                                                             |