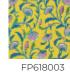

## FP618003 SHEHERAZADE

With floral arabesques, like a jewel carried by the storyteller of a Thousand and One Nights, this wallpaper reproduces a gouache from the second half of the 19th century, preserved in the archives of the Maison Pierre Frey. Traditional surface printing gives it a hand-painted look, highlighting every detail of the design.

## FP618003 - Soleil

Raccord : Horizontal 52 cm / 20 inch

Laize : 52,00 cm / 20,47 inch