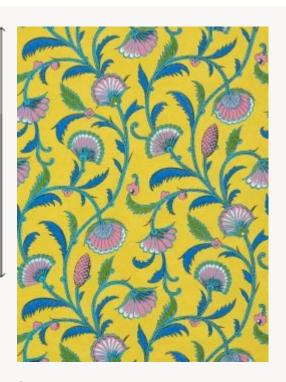

## FP618003 SHEHERAZADE

With floral arabesques, like a jewel carried by the storyteller of a Thousand and One Nights, this wallpaper reproduces a gouache from the second half of the 19th century, preserved in the archives of the Maison Pierre Frey. Traditional surface printing gives it a hand-painted look, highlighting every detail of the design.

## FP618003 - Soleil

Raccord : Horizontal 52 cm / 20 inch

Laize : 52,00 cm / 20,47 inch