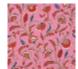

## FP618004 SHEHERAZADE

With floral arabesques, like a jewel carried by the storyteller of a Thousand and One Nights, this wallpaper reproduces a gouache from the second half of the 19th century, preserved in the archives of the Maison Pierre Frey. Traditional surface printing gives it a hand-painted look, highlighting every detail of the design.

## FP618004 - Roseindien

## 5 Colors

FP618002 Emeraude

FP618003 Soleil

FP618004 Roseindien

FP618005 Bisque