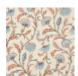

## FP618004 SHEHERAZADE

With floral arabesques, like a jewel carried by the storyteller of a Thousand and One Nights, this wallpaper reproduces a gouache from the second half of the 19th century, preserved in the archives of the Maison Pierre Frey. Traditional surface printing gives it a hand-painted look, highlighting every detail of the design.

## FP618004 - Roseindien

## 5 Colors

FP618002 Emeraude

FP618003 Soleil

FP618004 Roseindien

FP618005 Bisque