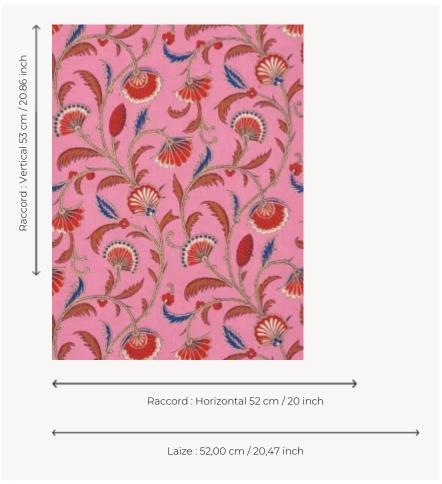

## FP618004 SHEHERAZADE

With floral arabesques, like a jewel carried by the storyteller of a Thousand and One Nights, this wallpaper reproduces a gouache from the second half of the 19th century, preserved in the archives of the Maison Pierre Frey. Traditional surface printing gives it a hand-painted look, highlighting every detail of the design.

## Pierre Frey

TYPE

| 2                | The second secon |
|------------------|--------------------------------------------------------------------------------------------------------------------------------------------------------------------------------------------------------------------------------------------------------------------------------------------------------------------------------------------------------------------------------------------------------------------------------------------------------------------------------------------------------------------------------------------------------------------------------------------------------------------------------------------------------------------------------------------------------------------------------------------------------------------------------------------------------------------------------------------------------------------------------------------------------------------------------------------------------------------------------------------------------------------------------------------------------------------------------------------------------------------------------------------------------------------------------------------------------------------------------------------------------------------------------------------------------------------------------------------------------------------------------------------------------------------------------------------------------------------------------------------------------------------------------------------------------------------------------------------------------------------------------------------------------------------------------------------------------------------------------------------------------------------------------------------------------------------------------------------------------------------------------------------------------------------------------------------------------------------------------------------------------------------------------------------------------------------------------------------------------------------------------|
| SALES UNIT       | Available per roll of 10,05 mts                                                                                                                                                                                                                                                                                                                                                                                                                                                                                                                                                                                                                                                                                                                                                                                                                                                                                                                                                                                                                                                                                                                                                                                                                                                                                                                                                                                                                                                                                                                                                                                                                                                                                                                                                                                                                                                                                                                                                                                                                                                                                                |
| BACKING          | NON WOVEN                                                                                                                                                                                                                                                                                                                                                                                                                                                                                                                                                                                                                                                                                                                                                                                                                                                                                                                                                                                                                                                                                                                                                                                                                                                                                                                                                                                                                                                                                                                                                                                                                                                                                                                                                                                                                                                                                                                                                                                                                                                                                                                      |
| COMPOSITION      | -                                                                                                                                                                                                                                                                                                                                                                                                                                                                                                                                                                                                                                                                                                                                                                                                                                                                                                                                                                                                                                                                                                                                                                                                                                                                                                                                                                                                                                                                                                                                                                                                                                                                                                                                                                                                                                                                                                                                                                                                                                                                                                                              |
| WIDTH            | 52 cm / 20,47 inch                                                                                                                                                                                                                                                                                                                                                                                                                                                                                                                                                                                                                                                                                                                                                                                                                                                                                                                                                                                                                                                                                                                                                                                                                                                                                                                                                                                                                                                                                                                                                                                                                                                                                                                                                                                                                                                                                                                                                                                                                                                                                                             |
| REPEAT           | H: 52 cm - 20,00 inch<br>V: 53 cm - 20,86 inch<br>Straight repeat                                                                                                                                                                                                                                                                                                                                                                                                                                                                                                                                                                                                                                                                                                                                                                                                                                                                                                                                                                                                                                                                                                                                                                                                                                                                                                                                                                                                                                                                                                                                                                                                                                                                                                                                                                                                                                                                                                                                                                                                                                                              |
| WEIGHT           | 175 gr / m²                                                                                                                                                                                                                                                                                                                                                                                                                                                                                                                                                                                                                                                                                                                                                                                                                                                                                                                                                                                                                                                                                                                                                                                                                                                                                                                                                                                                                                                                                                                                                                                                                                                                                                                                                                                                                                                                                                                                                                                                                                                                                                                    |
| CARE             | ~                                                                                                                                                                                                                                                                                                                                                                                                                                                                                                                                                                                                                                                                                                                                                                                                                                                                                                                                                                                                                                                                                                                                                                                                                                                                                                                                                                                                                                                                                                                                                                                                                                                                                                                                                                                                                                                                                                                                                                                                                                                                                                                              |
| TRIMMING         | Trimmed                                                                                                                                                                                                                                                                                                                                                                                                                                                                                                                                                                                                                                                                                                                                                                                                                                                                                                                                                                                                                                                                                                                                                                                                                                                                                                                                                                                                                                                                                                                                                                                                                                                                                                                                                                                                                                                                                                                                                                                                                                                                                                                        |
| HANGING/REMOVING | Paste the wall<br>Strippable                                                                                                                                                                                                                                                                                                                                                                                                                                                                                                                                                                                                                                                                                                                                                                                                                                                                                                                                                                                                                                                                                                                                                                                                                                                                                                                                                                                                                                                                                                                                                                                                                                                                                                                                                                                                                                                                                                                                                                                                                                                                                                   |
| CERTIFICATIONS   | EUROCLASS B-s1,d0<br>ASTM E84 Class A                                                                                                                                                                                                                                                                                                                                                                                                                                                                                                                                                                                                                                                                                                                                                                                                                                                                                                                                                                                                                                                                                                                                                                                                                                                                                                                                                                                                                                                                                                                                                                                                                                                                                                                                                                                                                                                                                                                                                                                                                                                                                          |
| NOTES            | Good lightfastness                                                                                                                                                                                                                                                                                                                                                                                                                                                                                                                                                                                                                                                                                                                                                                                                                                                                                                                                                                                                                                                                                                                                                                                                                                                                                                                                                                                                                                                                                                                                                                                                                                                                                                                                                                                                                                                                                                                                                                                                                                                                                                             |