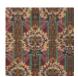

## FP619001 TEHERAN

An ornamental, graphic and floral design, inspired by a card layout initially intended for a jacquard weaving from the 19th century, preserved in the Maison's archive collection. Traditional surface printing faithfully transcribes the hand-painted aspect of the original document, and highlights every detail of the design.

## FP619001 - Amarante