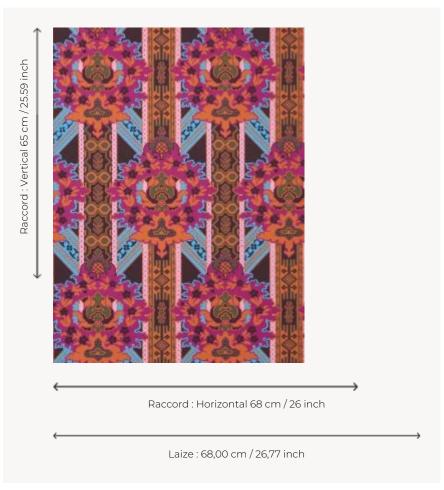

## FP619001 TEHERAN

An ornamental, graphic and floral design, inspired by a card layout initially intended for a jacquard weaving from the 19th century, preserved in the Maison's archive collection. Traditional surface printing faithfully transcribes the hand-painted aspect of the original document, and highlights every detail of the design.

## Pierre Frey

| TYPE             | Small width printed wallpapers                                    |
|------------------|-------------------------------------------------------------------|
| SALES UNIT       | Available per roll of 10,05 mts                                   |
| BACKING          | NON WOVEN                                                         |
| COMPOSITION      | -                                                                 |
| WIDTH            | 68 cm / 26,77 inch                                                |
| REPEAT           | H: 68 cm - 26,00 inch<br>V: 65 cm - 25,59 inch<br>Straight repeat |
| WEIGHT           | 175 gr / m²                                                       |
| CARE             | ~                                                                 |
| TRIMMING         | Trimmed                                                           |
| HANGING/REMOVING | Paste the wall<br>Strippable                                      |
| CERTIFICATIONS   | EUROCLASS B-s1,d0<br>ASTM E84 Class A                             |
| NOTES            | Good lightfastness<br>Flame retardant backing                     |