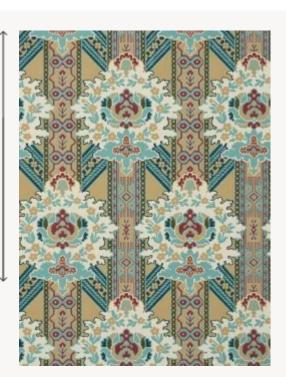

## FP619002 TEHERAN

An ornamental, graphic and floral design, inspired by a card layout initially intended for a jacquard weaving from the 19th century, preserved in the Maison's archive collection. Traditional surface printing faithfully transcribes the hand-painted aspect of the original document, and highlights every detail of the design.

## FP619002 - Sesame

Raccord : Horizontal 68 cm / 26 inch

Laize : 68,00 cm / 26,77 inch

## Pierre Frey

| ТҮРЕ             | Small width printed wallpapers                                    |
|------------------|-------------------------------------------------------------------|
| SALES UNIT       | Available per roll of 10,05 mts                                   |
| BACKING          | NON WOVEN                                                         |
| COMPOSITION      | -                                                                 |
| WIDTH            | 68 cm / 26,77 inch                                                |
| REPEAT           | H: 68 cm - 26,00 inch<br>V: 65 cm - 25,59 inch<br>Straight repeat |
| WEIGHT           | 175 gr / m²                                                       |
|                  |                                                                   |
| CARE             | ~ <sup>©</sup>                                                    |
| CARE<br>TRIMMING | <b>Trimmed</b>                                                    |
|                  | Trimmed<br>Paste the wall<br>Strippable                           |
| TRIMMING         | Paste the wall                                                    |