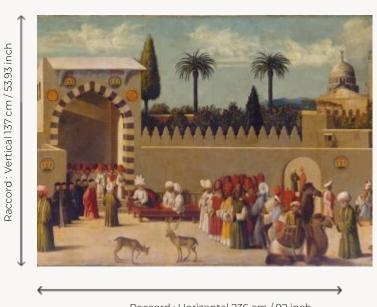

## FP623001 AMBASSADE VENITIENNE A DAMAS

The painting, admired at the Louvre Museum (©RMN), has been reproduced in a wallpaper border print by Maison Pierre Frey. Received by the Mamluk governor of the city, the Venetian delegation is composed of five people dressed in black, as well as the consul dressed in red. A masterpiece painted by the entourage of Mansueti Giovanni di Nicolo, circa 1511, it belonged to the collection of the King of France Louis XIV. This wallpaper is used as a border and is available by the meter (137 cm high). It can be paired with the reference FP620 LA YOURTE DU NOMADE, also to be displayed as a border.

## FP623001 - Antique

Raccord : Horizontal 236 cm / 92 inch

Laize: 137,00 cm / 53,93 inch