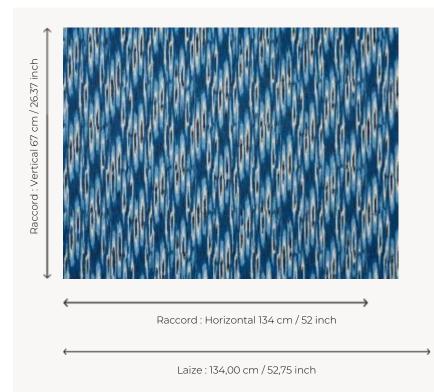

## Pierre Frey

| ТҮРЕ             | Wide width printed wallpapers -<br>Paperbacked fabrics             |
|------------------|--------------------------------------------------------------------|
| SALES UNIT       | Available per meter/yard                                           |
| BACKING          | NON WOVEN                                                          |
| COMPOSITION      | 38 % Polyester - 33 % Viscose - 28 %<br>Polyamide - 1 % Cotton     |
| WIDTH            | 134 cm / 52,75 inch                                                |
| REPEAT           | H: 134 cm - 52,00 inch<br>V: 67 cm - 26,37 inch<br>Straight repeat |
| WEIGHT           | 310 gr / m²                                                        |
| CARE             | <b>~</b> 操                                                         |
| TRIMMING         | Trimmed                                                            |
| HANGING/REMOVING | Paste the wall<br>Wet removable                                    |
| NOTES            | Traditional printing technique                                     |
| INFORMATION      | Panel effect<br>Inherent irregularities from the<br>natural fiber  |