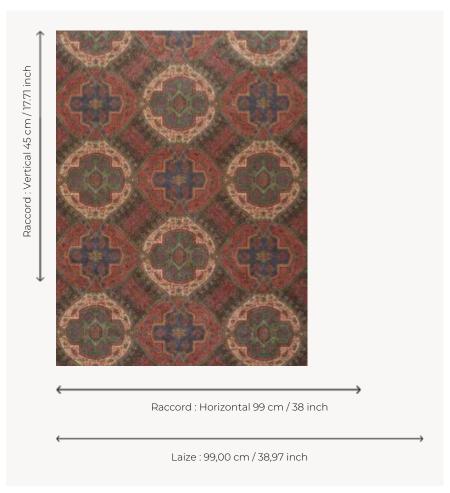

## Pierre Frey

CERTIFICATIONS

| TYPE             | Wide width printed wallpapers                                     |
|------------------|-------------------------------------------------------------------|
| SALES UNIT       | Available per meter/yard                                          |
| BACKING          | NON WOVEN                                                         |
| COMPOSITION      | 100 % Polyester                                                   |
| WIDTH            | 99 cm / 38,97 inch                                                |
| REPEAT           | H: 99 cm - 38,00 inch<br>V: 45 cm - 17,71 inch<br>Straight repeat |
| WEIGHT           | 192 gr / m²                                                       |
| CARE             | $R$ $\simeq$                                                      |
| TRIMMING         | Trimmed                                                           |
| HANGING/REMOVING | Paste the wall<br>Strippable                                      |