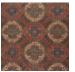

## FP631001 BYZANCE

A paisley design, reproducing a painted gouache from the 19th century for a rug project, preserved in the archives of Maison Pierre Frey. It is worked in mirror and printed on a shimmering metal ground, giving it a beautiful iridescent aspect.

## FP631001 - Bazar

## 3 Colors

FP631001 Bazar

FP631002 Rose

FP631003 Ete